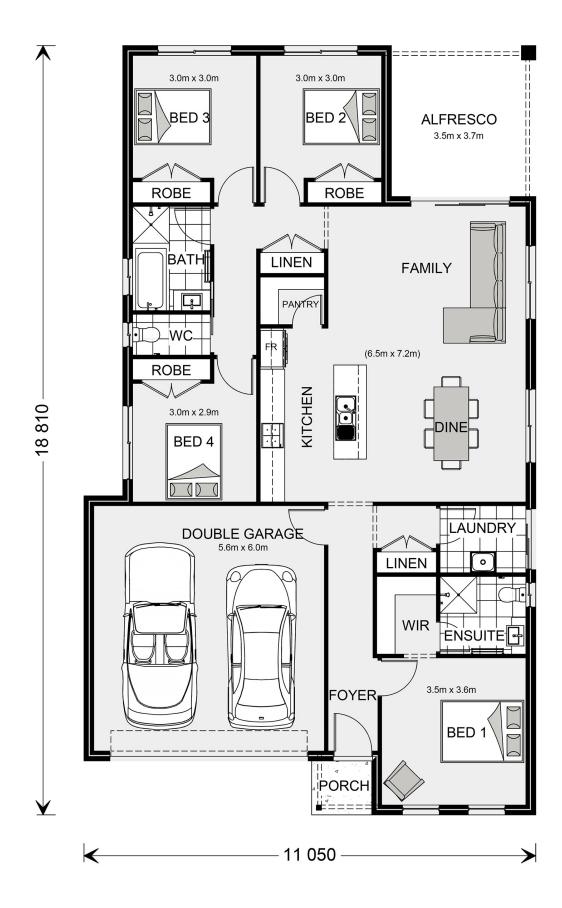

## Nova 190

⊨ 4 🗁 2 🚍 2

16 Ronald Street, Maddingley

Land Area: 392 m<sup>2</sup>

Contact David Buchanan on 0436 013 223

\* Package price is based on Nova 190 standard floor plan and standard façade (may be smaller than façade shown). Package may be subject to developer's design review panel, council final approval and G.J. Gardner Homes procedure of purchase. Package price excludes stamp duty on land, legal fees and conveyancing costs (including 6 Legal/74189757\_2 transfer of title and searches). Prices are current as of December 27, 2024 and are inclusive of GST. Prices may change without notice. Packages are subject to availability. Package subject to two separate contracts relating to the building and the land respectively. Photographs may depict fixtures, finishes and features not supplied by G.J Gardner Homes. Excluded items may include but are not limited to landscaping items such as planter boxes, retaining walls, water features, pergolas, screens, driveways and decorative items such as fencing and outdoor kitchens or barbeques. Photographs may also depict inclusions not forming part of the standard design and which may be subject to additional costs. This design and illustration remains the property of G.J Gardner Homes and may not be reproduced in whole or in part without written consent. For detailed home pricing, please talk to a New Homes Consultant or visit our website at https://www.gjgardner.com.au/house-and-land-pricing. Bacchus Marsh Homes Pty Ltd trading as G.J.Gardner Homes - Bacchus Marsh. Builders License DBM 36928.