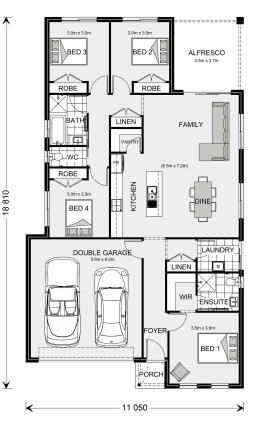

## Nova 190

⊨ 4 🗁 2 🚍 2

16 Ronald Street, Maddingley

Land Area: 392 m<sup>2</sup>

Contact David Buchanan on 0436 013 223

\* Package price is based on Nova 190 standard floor plan and standard façade (may be smaller than façade shown). Package may be subject to developer's design review panel, council final approval and G.J. Gardner Homes procedure of purchase. Package price excludes stamp duty on land, legal fees and conveyancing costs (including 6 Legal/74189757\_2 transfer of title and searches). Prices are current as of December 27, 2024 and are inclusive of GST. Prices may change without notice. Packages are subject to availability. Package subject to two separate contracts relating to the building and the land respectively. Photographs may depict fixtures, finishes and features not supplied by G.J Gardner Homes. Excluded items may include but are not limited to landscaping items such as planter boxes, retaining walls, water features, pergolas, screens, driveways and decorative items such as fencing and outdoor kitchens or barbeques. Photographs may also depict inclusions not forming part of the standard design and which may be subject to additional costs. This design and illustration remains the property of G.J Gardner Homes and may not be reproduced in whole or in part without written consent. For detailed home pricing, please talk to a New Homes Consultant or visit our website at https://www.gjgardner.com.au/house-and-land-pricing. Bacchus Marsh Homes Pty Ltd trading as G.J.Gardner Homes - Bacchus Marsh. Builders License DBM 36928.