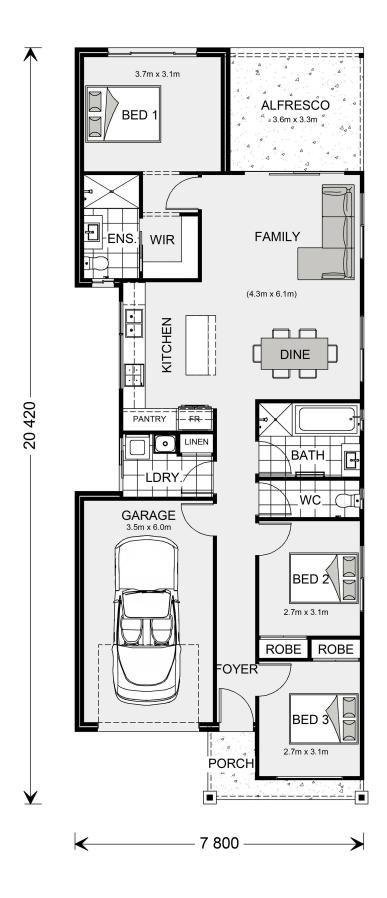

## Amandari 145

16 Ronald Street, Maddingley

Land Area: 392 m<sup>2</sup>

Contact David Buchanan on 0436 013 223

## Inclusions:

- + Metal Roof
- + Stone Benchtops to the Kitchen
- + Ducted Heating and Cooling
- + 900mm Westinghouse Appliances
- + Reece Fittings & Fixtures
- + And so much more ...

<sup>\*</sup> Price listed is indicative only and does not include stamp duty, legal fees or conveyancing costs. Images may depict optional upgrades including fixtures, fencing, landscaping, features, facades, finishes and/or other items which are not included in the stated price. Further information overleaf. For further information, please talk to a New Homes Consultant or visit our website at https://www.gjgardner.com.au/house-and-land-pricing.