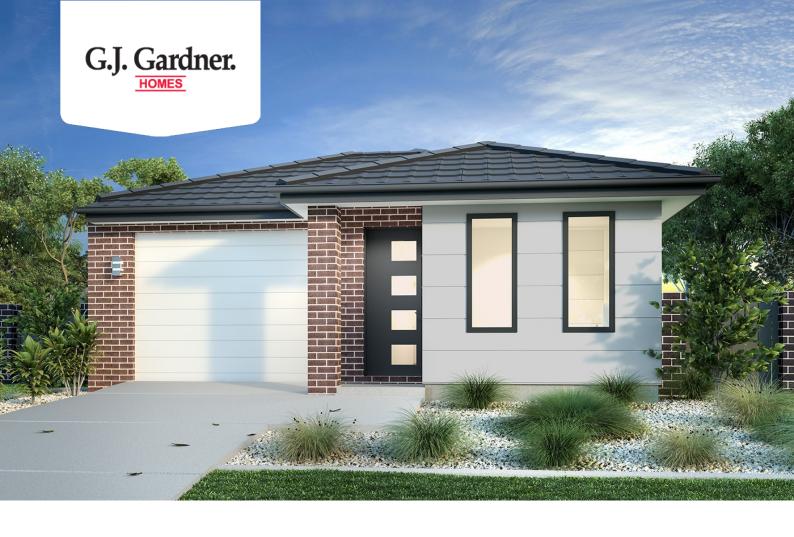

## Amandari 145

16 Ronald Street, Maddingley

Land Area: 392 m<sup>2</sup>

Contact David Buchanan on 0436 013 223

## Inclusions:

- + Metal Roof
- + Stone Benchtops to the Kitchen
- + Ducted Heating and Cooling
- + 900mm Westinghouse Appliances
- + Reece Fittings & Fixtures
- + And so much more ...

<sup>\*</sup> Price listed is indicative only and does not include stamp duty, legal fees or conveyancing costs. Images may depict optional upgrades including fixtures, fencing, landscaping, features, facades, finishes and/or other items which are not included in the stated price. Further information overleaf. For further information, please talk to a New Homes Consultant or visit our website at https://www.gjgardner.com.au/house-and-land-pricing.