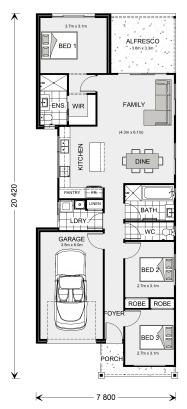

## Amandari 145

16 Ronald Street, Maddingley

Land Area: 392 m<sup>2</sup>

Contact David Buchanan on 0436 013 223

## Inclusions:

- + Metal Roof
- + Stone Benchtops to the Kitchen
- + Ducted Heating and Cooling
- + 900mm Westinghouse Appliances
- + Reece Fittings & Fixtures
- + And so much more ...

<sup>\*</sup> Price listed is indicative only and does not include stamp duty, legal fees or conveyancing costs. Images may depict optional upgrades including fixtures, fencing, landscaping, features, facades, finishes and/or other items which are not included in the stated price. Further information overleaf. For further information, please talk to a New Homes Consultant or visit our website at https://www.gjgardner.com.au/house-and-land-pricing.