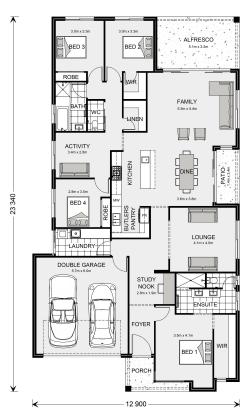

## Portside 270

70 Banks Drive, Diggers Rest

Land Area: 480 m<sup>2</sup>

Contact Sophia Demertzis on 0451 795 096

## Inclusions:

- + Upgraded Facade & G.J Select Range
- + Premium Inclusion Level
- + Upgraded Ceiling Height, Electrical Fitout & Fixtures
- + All Developer, Council & Permit Approvals Included
- + Design Is Fully Customisable
- + Site Costs Allowance Included

<sup>\*</sup> Package price is based on Portside 270 standard floor plan and standard façade (may be smaller than façade shown). Package may be subject to developer's design review panel, council final approval and G.J. Gardner Homes procedure of purchase. Package price excludes stamp duty on land, legal fees and conveyancing costs (including 6 Legal/74189757\_2 transfer of title and searches). Prices are current as of December 26, 2024 and are inclusive of GST. Prices may change without notice. Packages are subject to availability. Package subject to two separate contracts relating to the building and the land respectively. Photographs may depict fixtures, finishes and features not supplied by G.J Gardner Homes. Excluded items may include but are not limited to landscaping items such as planter boxes, retaining walls, water features, pergolas, screens, driveways and decorative items such as fencing and outdoor kitchens or barbeques. Photographs may also depict inclusions not forming part of the standard design and which may be subject to additional costs. This design and illustration remains the property of G.J Gardner Homes and may not be reproduced in whole or in part without written consent. For detailed home pricing, please talk to a New Homes Consultant or visit our website at https://www.gjgardner.com.au/house-and-land-pricing. Wyndham Point Homes Pty Ltd trading as G.J. Gardner Homes - Melbourne North West. Builders License CDB-U 61942.