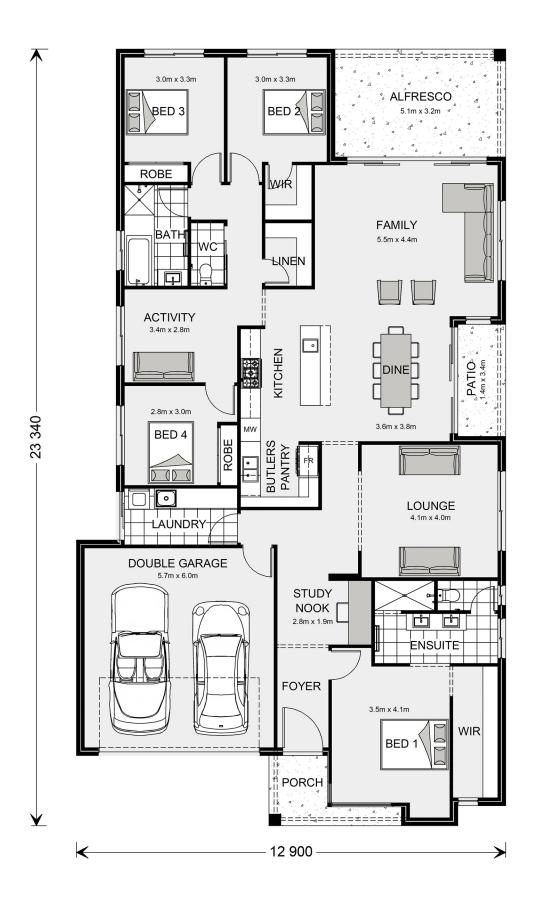

## Portside 270

70 Banks Drive, Diggers Rest

Land Area: 480 m<sup>2</sup>

Contact Sophia Demertzis on 0451 795 096

## Inclusions:

- + Upgraded Facade & G.J Select Range
- + Premium Inclusion Level
- + Upgraded Ceiling Height, Electrical Fitout & Fixtures
- + All Developer, Council & Permit Approvals Included
- + Design Is Fully Customisable
- + Site Costs Allowance Included

<sup>\*</sup> Package price is based on Portside 270 standard floor plan and standard façade (may be smaller than façade shown). Package may be subject to developer's design review panel, council final approval and G.J. Gardner Homes procedure of purchase. Package price excludes stamp duty on land, legal fees and conveyancing costs (including 6 Legal/74189757\_2 transfer of title and searches). Prices are current as of December 26, 2024 and are inclusive of GST. Prices may change without notice. Packages are subject to availability. Package subject to two separate contracts relating to the building and the land respectively. Photographs may depict fixtures, finishes and features not supplied by G.J Gardner Homes. Excluded items may include but are not limited to landscaping items such as planter boxes, retaining walls, water features, pergolas, screens, driveways and decorative items such as fencing and outdoor kitchens or barbeques. Photographs may also depict inclusions not forming part of the standard design and which may be subject to additional costs. This design and illustration remains the property of G.J Gardner Homes and may not be reproduced in whole or in part without written consent. For detailed home pricing, please talk to a New Homes Consultant or visit our website at https://www.gjgardner.com.au/house-and-land-pricing. Wyndham Point Homes Pty Ltd trading as G.J. Gardner Homes - Melbourne North West. Builders License CDB-U 61942.