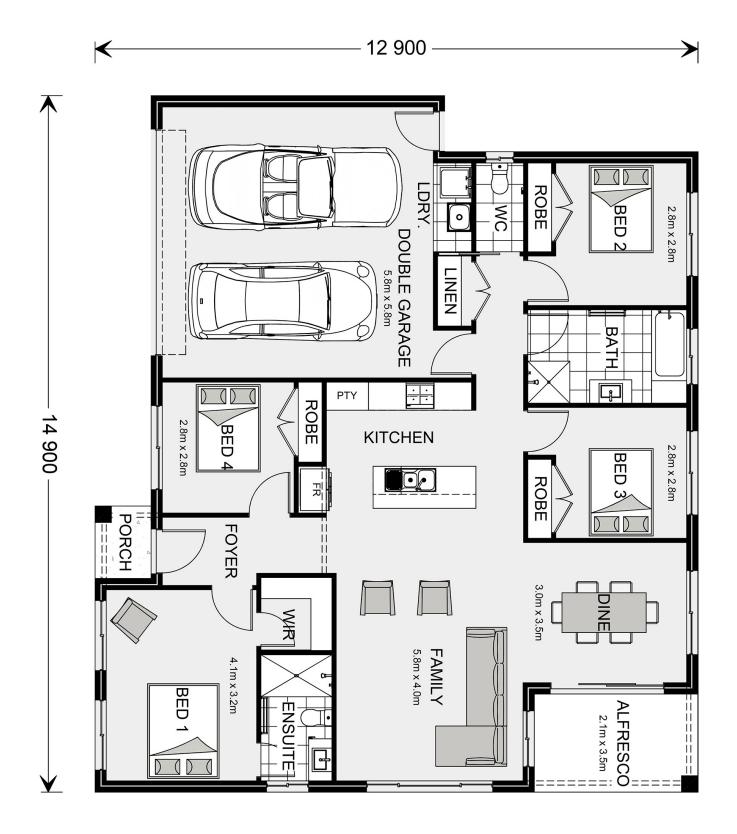

## **Brighton 175**

51B Lady Harriet Drive, Lady Harriet Drive

Land Area: 456 m<sup>2</sup>

Contact Jacob Hutchins on 0417 311 458

<sup>\*</sup> Package price is based on Brighton 175 standard floor plan and standard façade (may be smaller than façade shown). Package may be subject to developer's design review panel, council final approval and G.J. Gardner Homes procedure of purchase. Package price excludes stamp duty on land, legal fees and conveyancing costs (including 6 Legal/74189757\_2 transfer of title and searches). Prices are current as of December 21, 2024 and are inclusive of GST. Prices may change without notice. Packages are subject to availability. Package subject to two separate contracts relating to the building and the land respectively. Photographs may depict fixtures, finishes and features not supplied by G.J Gardner Homes. Excluded items may include but are not limited to landscaping items such as planter boxes, retaining walls, water features, pergolas, screens, driveways and decorative items such as fencing and outdoor kitchens or barbeques. Photographs may also depict inclusions not forming part of the standard design and which may be subject to additional costs. This design and illustration remains the property of G.J Gardner Homes and may not be reproduced in whole or in part without written consent. For detailed home pricing, please talk to a New Homes Consultant or visit our website at https://www.gjgardner.com.au/house-and-land-pricing. Ellett Concepts Pty Ltd trading as G.J. Gardner Homes - East Gippsland. Builders License CDBU53249.