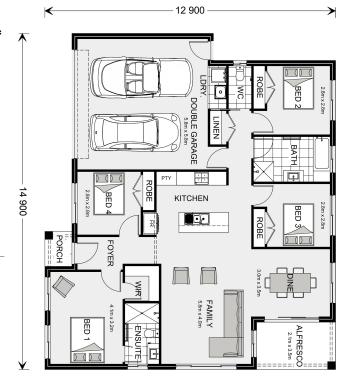

## **Brighton 175**

51B Lady Harriet Drive, Lady Harriet Drive

Land Area: 456 m<sup>2</sup>

Contact Jacob Hutchins on 0417 311 458

<sup>\*</sup> Package price is based on Brighton 175 standard floor plan and standard façade (may be smaller than façade shown). Package may be subject to developer's design review panel, council final approval and G.J. Gardner Homes procedure of purchase. Package price excludes stamp duty on land, legal fees and conveyancing costs (including 6 Legal/74189757\_2 transfer of title and searches). Prices are current as of December 21, 2024 and are inclusive of GST. Prices may change without notice. Packages are subject to availability. Package subject to two separate contracts relating to the building and the land respectively. Photographs may depict fixtures, finishes and features not supplied by G.J Gardner Homes. Excluded items may include but are not limited to landscaping items such as planter boxes, retaining walls, water features, pergolas, screens, driveways and decorative items such as fencing and outdoor kitchens or barbeques. Photographs may also depict inclusions not forming part of the standard design and which may be subject to additional costs. This design and illustration remains the property of G.J Gardner Homes and may not be reproduced in whole or in part without written consent. For detailed home pricing, please talk to a New Homes Consultant or visit our website at https://www.gjgardner.com.au/house-and-land-pricing. Ellett Concepts Pty Ltd trading as G.J. Gardner Homes - East Gippsland. Builders License CDBU53249.