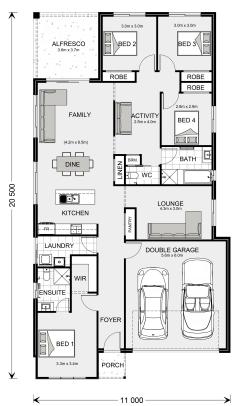

## Paluma 207

12 Regunyah way, Mildura

Land Area: 738 m<sup>2</sup>

Contact Cameron Woodward on 0468 403 793

<sup>\*</sup> Package price is based on Paluma 207 standard floor plan and standard façade (may be smaller than façade shown). Package may be subject to developer's design review panel, council final approval and G.J. Gardner Homes procedure of purchase. Package price excludes stamp duty on land, legal fees and conveyancing costs (including 6 Legal/74189757\_2 transfer of title and searches). Prices are current as of December 22, 2024 and are inclusive of GST. Prices may change without notice. Packages are subject to availability. Package subject to two separate contracts relating to the building and the land respectively. Photographs may depict fixtures, finishes and features not supplied by G.J. Gardner Homes. Excluded items may include but are not limited to landscaping items such as planter boxes, retaining walls, water features, pergolas, screens, driveways and decorative items such as fencing and outdoor kitchens or barbeques. Photographs may also depict inclusions not forming part of the standard design and which may be subject to additional costs. This design and illustration remains the property of G.J. Gardner Homes and may not be reproduced in whole or in part without written consent. For detailed home pricing, please talk to a New Homes Consultant or visit our website at https://www.gjgardner.com.au/house-and-land-pricing. Estilo Pty Ltd trading as G.J. Gardner Homes - Mildura. Builders License CDB-U49930.