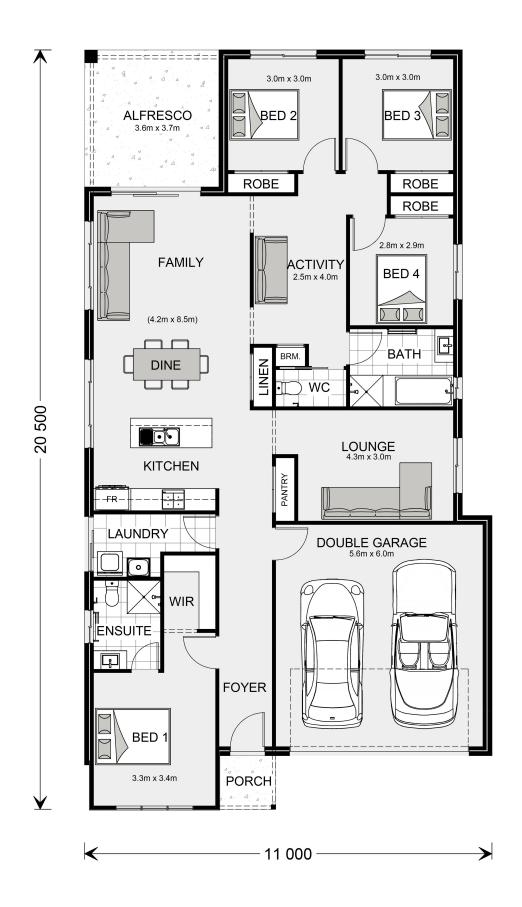

## Paluma 207

12 Regunyah way, Mildura

Land Area: 738 m<sup>2</sup>

Contact Cameron Woodward on 0468 403 793

<sup>\*</sup> Package price is based on Paluma 207 standard floor plan and standard façade (may be smaller than façade shown). Package may be subject to developer's design review panel, council final approval and G.J. Gardner Homes procedure of purchase. Package price excludes stamp duty on land, legal fees and conveyancing costs (including 6 Legal/74189757\_2 transfer of title and searches). Prices are current as of December 22, 2024 and are inclusive of GST. Prices may change without notice. Packages are subject to availability. Package subject to two separate contracts relating to the building and the land respectively. Photographs may depict fixtures, finishes and features not supplied by G.J. Gardner Homes. Excluded items may include but are not limited to landscaping items such as planter boxes, retaining walls, water features, pergolas, screens, driveways and decorative items such as fencing and outdoor kitchens or barbeques. Photographs may also depict inclusions not forming part of the standard design and which may be subject to additional costs. This design and illustration remains the property of G.J. Gardner Homes and may not be reproduced in whole or in part without written consent. For detailed home pricing, please talk to a New Homes Consultant or visit our website at https://www.gjgardner.com.au/house-and-land-pricing. Estilo Pty Ltd trading as G.J. Gardner Homes - Mildura. Builders License CDB-U49930.