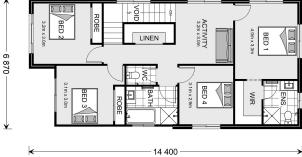

## Balwyn 204

⊨ 4 🗁 2.5 🚍 2

**52 Lady Harriet Drive, Lady Harriet Drive** Land Area: 899 m<sup>2</sup>

Contact Jacob Hutchins on 0417 311 458

\* Price listed is indicative only and does not include stamp duty, legal fees or conveyancing costs. Images may depict optional upgrades including fixtures, fencing, landscaping, features, facades, finishes and/or other items which are not included in the stated price. Further information overleaf. For further information, please talk to a New Homes Consultant or visit our website at https://www.gjgardner.com.au/house-and-land-pricing.

\* Package price is based on Balwyn 204 standard floor plan and standard façade (may be smaller than façade shown). Package may be subject to developer's design review panel, council final approval and G.J. Gardner Homes procedure of purchase. Package price excludes stamp duty on land, legal fees and conveyancing costs (including 6 Legal/74189757\_2 transfer of title and searches). Prices are current as of December 21, 2024 and are inclusive of GST. Prices may change without notice. Packages are subject to availability. Package subject to two separate contracts relating to the building and the land respectively. Photographs may depict fixtures, finishes and features not supplied by G.J Gardner Homes. Excluded items may include but are not limited to landscaping items such as planter boxes, retaining walls, water features, pergolas, screens, driveways and decorative items such as fencing and outdoor kitchens or barbeques. Photographs may also depict inclusions not forming part of the standard design and which may be subject to additional costs. This design and illustration remains the property of G.J Gardner Homes and may not be reproduced in whole or in part without written consent. For detailed home pricing, please talk to a New Homes Consultant or visit our website at https://www.gjgardner.com.au/house-and-land-pricing. Ellett Concepts Pty Ltd trading as G.J. Gardner Homes - East Gippsland. Builders License CDBU53249.