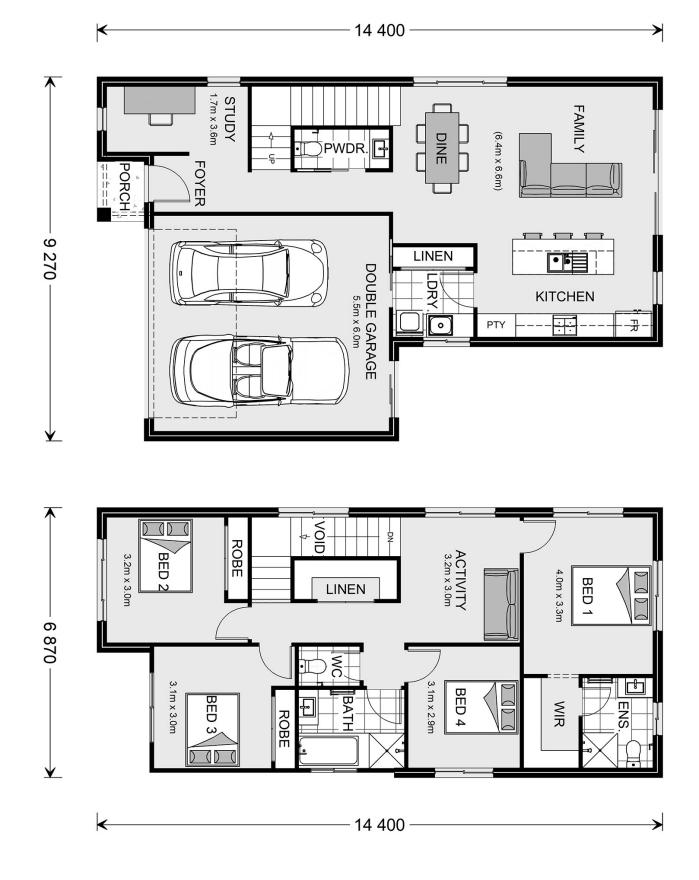

## Balwyn 204

⊨ 4 🗁 2.5 🚍 2

**52 Lady Harriet Drive, Lady Harriet Drive** Land Area: 899 m<sup>2</sup>

Contact Jacob Hutchins on 0417 311 458

\* Price listed is indicative only and does not include stamp duty, legal fees or conveyancing costs. Images may depict optional upgrades including fixtures, fencing, landscaping, features, facades, finishes and/or other items which are not included in the stated price. Further information overleaf. For further information, please talk to a New Homes Consultant or visit our website at https://www.gjgardner.com.au/house-and-land-pricing.

\* Package price is based on Balwyn 204 standard floor plan and standard façade (may be smaller than façade shown). Package may be subject to developer's design review panel, council final approval and G.J. Gardner Homes procedure of purchase. Package price excludes stamp duty on land, legal fees and conveyancing costs (including 6 Legal/74189757\_2 transfer of title and searches). Prices are current as of December 21, 2024 and are inclusive of GST. Prices may change without notice. Packages are subject to availability. Package subject to two separate contracts relating to the building and the land respectively. Photographs may depict fixtures, finishes and features not supplied by G.J Gardner Homes. Excluded items may include but are not limited to landscaping items such as planter boxes, retaining walls, water features, pergolas, screens, driveways and decorative items such as fencing and outdoor kitchens or barbeques. Photographs may also depict inclusions not forming part of the standard design and which may be subject to additional costs. This design and illustration remains the property of G.J Gardner Homes and may not be reproduced in whole or in part without written consent. For detailed home pricing, please talk to a New Homes Consultant or visit our website at https://www.gjgardner.com.au/house-and-land-pricing. Ellett Concepts Pty Ltd trading as G.J. Gardner Homes - East Gippsland. Builders License CDBU53249.