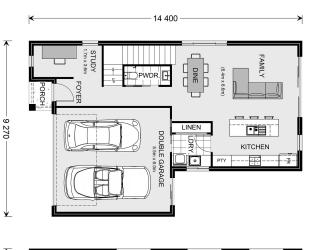

## Balwyn 204

⊨ 4 🗁 2.5 🚍 2

**52 Lady Harriet Drive, Lady Harriet Drive** Land Area: 899 m<sup>2</sup>

Contact Jacob Hutchins on 0417 311 458

\* Price listed is indicative only and does not include stamp duty, legal fees or conveyancing costs. Images may depict optional upgrades including fixtures, fencing, landscaping, features, facades, finishes and/or other items which are not included in the stated price. Further information overleaf. For further information, please talk to a New Homes Consultant or visit our website at https://www.gjgardner.com.au/house-and-land-pricing.

\* Package price is based on Balwyn 204 standard floor plan and standard façade (may be smaller than façade shown). Package may be subject to developer's design review panel, council final approval and G.J. Gardner Homes procedure of purchase. Package price excludes stamp duty on land, legal fees and conveyancing costs (including 6 Legal/74189757\_2 transfer of title and searches). Prices are current as of December 21, 2024 and are inclusive of GST. Prices may change without notice. Packages are subject to availability. Package subject to two separate contracts relating to the building and the land respectively. Photographs may depict fixtures, finishes and features not supplied by G.J Gardner Homes. Excluded items may include but are not limited to landscaping items such as planter boxes, retaining walls, water features, pergolas, screens, driveways and decorative items such as fencing and outdoor kitchens or barbeques. Photographs may also depict inclusions not forming part of the standard design and which may be subject to additional costs. This design and illustration remains the property of G.J Gardner Homes and may not be reproduced in whole or in part without written consent. For detailed home pricing, please talk to a New Homes Consultant or visit our website at https://www.gjgardner.com.au/house-and-land-pricing. Ellett Concepts Pty Ltd trading as G.J. Gardner Homes - East Gippsland. Builders License CDBU53249.