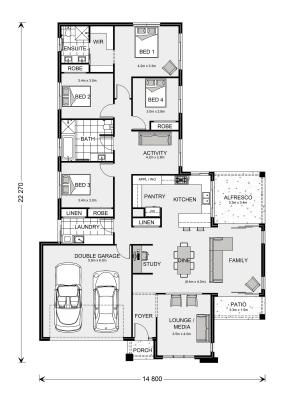

## Parkview 240

52 Genoa Mallacoota Rd, Mallacoota

Land Area: 1004 m<sup>2</sup>

Contact Jacob Hutchins on 0417 311 458

## Inclusions:

- + All Bedrooms to the Rear of the Home
- + Double glazed windows
- + 2550 ceiling height
- + 900mm appliances
- + concrete driveway
- + Beach facade

<sup>\*</sup> Price listed is indicative only and does not include stamp duty, legal fees or conveyancing costs. Images may depict optional upgrades including fixtures, fencing, landscaping, features, facades, finishes and/or other items which are not included in the stated price. Further information overleaf. For further information, please talk to a New Homes Consultant or visit our website at https://www.gjgardner.com.au/house-and-land-pricing.