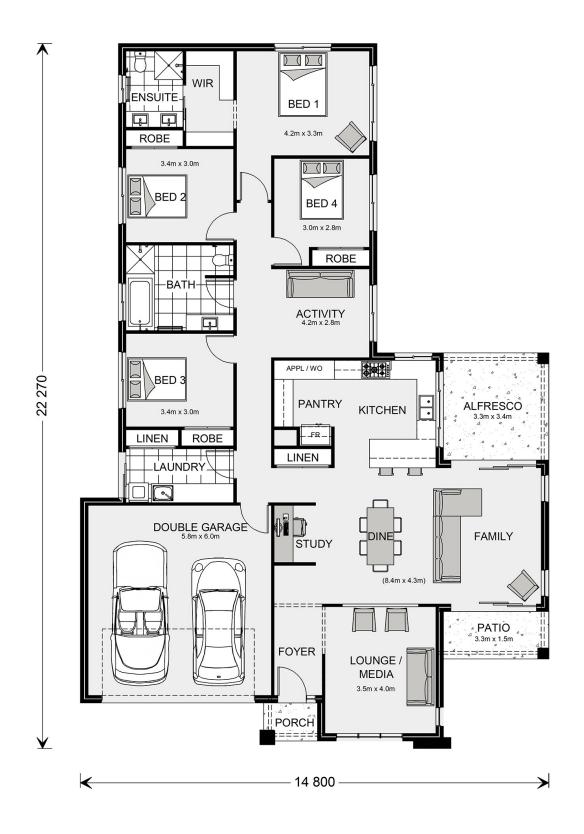

## Parkview 240

52 Genoa Mallacoota Rd, Mallacoota

Land Area: 1004 m<sup>2</sup>

Contact Jacob Hutchins on 0417 311 458

## Inclusions:

- + All Bedrooms to the Rear of the Home
- + Double glazed windows
- + 2550 ceiling height
- + 900mm appliances
- + concrete driveway
- + Beach facade

<sup>\*</sup> Price listed is indicative only and does not include stamp duty, legal fees or conveyancing costs. Images may depict optional upgrades including fixtures, fencing, landscaping, features, facades, finishes and/or other items which are not included in the stated price. Further information overleaf. For further information, please talk to a New Homes Consultant or visit our website at https://www.gjgardner.com.au/house-and-land-pricing.