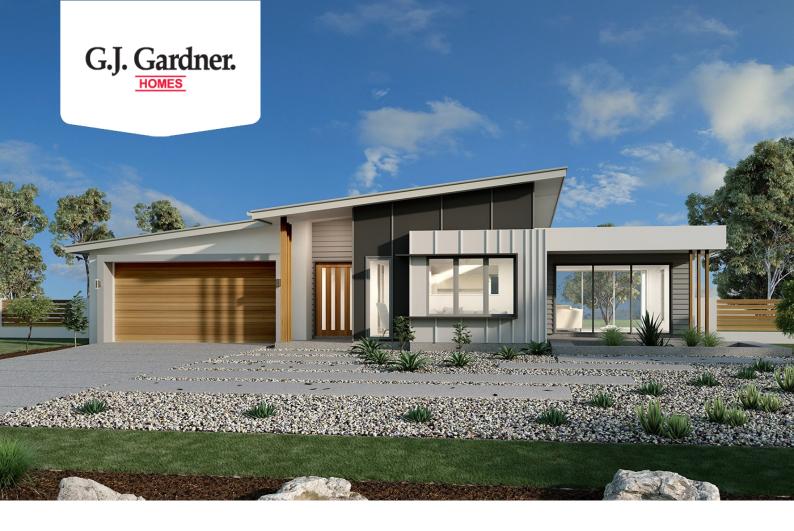

## Parkview 240

52 Genoa Mallacoota Rd, Mallacoota

Land Area: 1004 m<sup>2</sup>

Contact Jacob Hutchins on 0417 311 458

## Inclusions:

- + All Bedrooms to the Rear of the Home
- + Double glazed windows
- + 2550 ceiling height
- + 900mm appliances
- + concrete driveway
- + Beach facade

<sup>\*</sup> Price listed is indicative only and does not include stamp duty, legal fees or conveyancing costs. Images may depict optional upgrades including fixtures, fencing, landscaping, features, facades, finishes and/or other items which are not included in the stated price. Further information overleaf. For further information, please talk to a New Homes Consultant or visit our website at https://www.gjgardner.com.au/house-and-land-pricing.