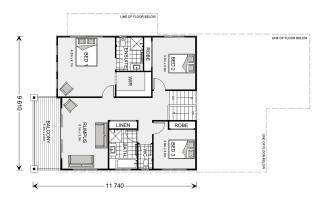

## **Toowong 280**

<sup>\*</sup> Package price is based on Toowong 280 standard floor plan and standard façade (may be smaller than façade shown). Package may be subject to developer's design review panel, council final approval and G.J. Gardner Homes procedure of purchase. Package price excludes stamp duty on land, legal fees and conveyancing costs (including 6 Legal/74189757\_2 transfer of title and searches). Prices are current as of January 3, 2025 and are inclusive of GST. Prices may change without notice. Packages are subject to availability. Package subject to two separate contracts relating to the building and the land respectively. Photographs may depict fixtures, finishes and features not supplied by G.J Gardner Homes. Excluded items may include but are not limited to landscaping items such as planter boxes, retaining walls, water features, pergolas, screens, driveways and decorative items such as fencing and outdoor kitchens or barbeques. Photographs may also depict inclusions not forming part of the standard design and which may be subject to additional costs. This design and illustration remains the property of G.J Gardner Homes and may not be reproduced in whole or in part without written consent. For detailed home pricing, please talk to a New Homes Consultant or visit our website at https://www.gjgardner.com.au/house-and-land-pricing. Pinnacle Home Builders PTY LTD trading as G.J. Gardner Homes - Hume. Builders License CDB-U60246.