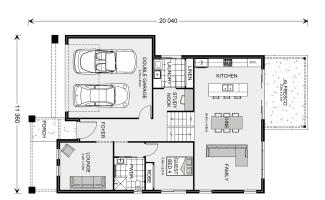

## **Toowong 280**

<sup>\*</sup> Package price is based on Toowong 280 standard floor plan and standard façade (may be smaller than façade shown). Package may be subject to developer's design review panel, council final approval and G.J. Gardner Homes procedure of purchase. Package price excludes stamp duty on land, legal fees and conveyancing costs (including 6 Legal/74189757\_2 transfer of title and searches). Prices are current as of January 3, 2025 and are inclusive of GST. Prices may change without notice. Packages are subject to availability. Package subject to two separate contracts relating to the building and the land respectively. Photographs may depict fixtures, finishes and features not supplied by G.J Gardner Homes. Excluded items may include but are not limited to landscaping items such as planter boxes, retaining walls, water features, pergolas, screens, driveways and decorative items such as fencing and outdoor kitchens or barbeques. Photographs may also depict inclusions not forming part of the standard design and which may be subject to additional costs. This design and illustration remains the property of G.J Gardner Homes and may not be reproduced in whole or in part without written consent. For detailed home pricing, please talk to a New Homes Consultant or visit our website at https://www.gjgardner.com.au/house-and-land-pricing. Pinnacle Home Builders PTY LTD trading as G.J. Gardner Homes - Hume. Builders License CDB-U60246.