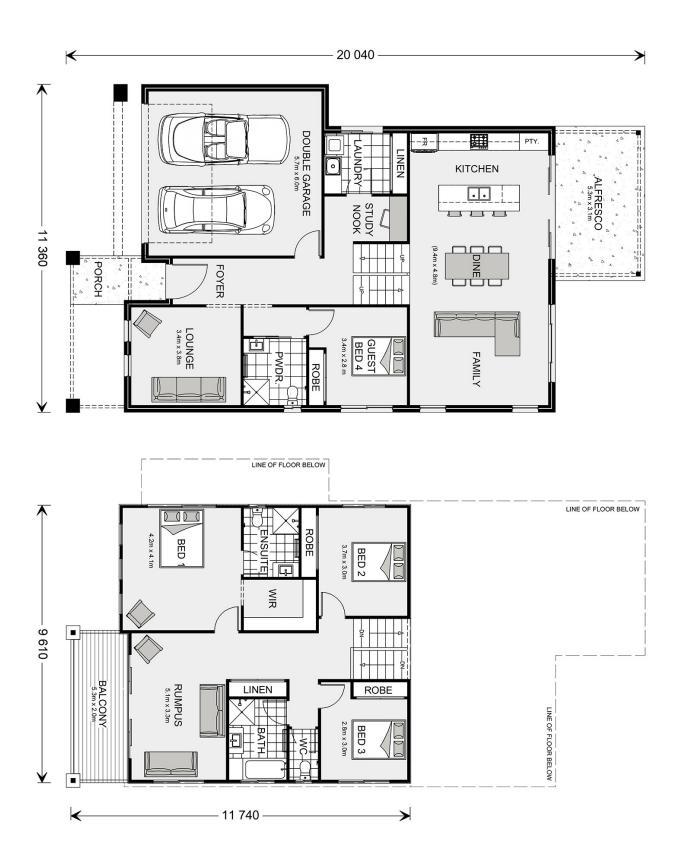

## **Toowong 280**

<sup>\*</sup> Package price is based on Toowong 280 standard floor plan and standard façade (may be smaller than façade shown). Package may be subject to developer's design review panel, council final approval and G.J. Gardner Homes procedure of purchase. Package price excludes stamp duty on land, legal fees and conveyancing costs (including 6 Legal/74189757\_2 transfer of title and searches). Prices are current as of January 3, 2025 and are inclusive of GST. Prices may change without notice. Packages are subject to availability. Package subject to two separate contracts relating to the building and the land respectively. Photographs may depict fixtures, finishes and features not supplied by G.J Gardner Homes. Excluded items may include but are not limited to landscaping items such as planter boxes, retaining walls, water features, pergolas, screens, driveways and decorative items such as fencing and outdoor kitchens or barbeques. Photographs may also depict inclusions not forming part of the standard design and which may be subject to additional costs. This design and illustration remains the property of G.J Gardner Homes and may not be reproduced in whole or in part without written consent. For detailed home pricing, please talk to a New Homes Consultant or visit our website at https://www.gjgardner.com.au/house-and-land-pricing. Pinnacle Home Builders PTY LTD trading as G.J. Gardner Homes - Hume. Builders License CDB-U60246.