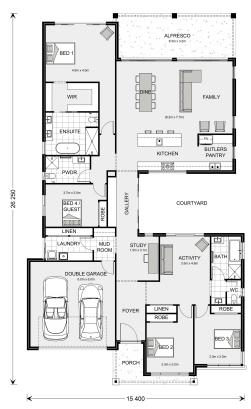

## **Shoalwater 325**

**⊨** 4 **□** 3.5 **□** 2

Lot 523 Norfolk Street, Wonthaggi

Land Area: 586 m<sup>2</sup>

Contact Kylie Moloney on 0448458683

<sup>\*</sup> Price listed is indicative only and does not include stamp duty, legal fees or conveyancing costs. Images may depict optional upgrades including fixtures, fencing, landscaping, features, facades, finishes and/or other items which are not included in the stated price. Further information overleaf. For further information, please talk to a New Homes Consultant or visit our website at https://www.gjgardner.com.au/house-and-land-pricing.

<sup>\*</sup> Package price is based on Shoalwater 325 standard floor plan and standard façade (may be smaller than façade shown). Package may be subject to developer's design review panel, council final approval and G.J. Gardner Homes procedure of purchase. Package price excludes stamp duty on land, legal fees and conveyancing costs (including 6 Legal/74189757\_2 transfer of title and searches). Prices are current as of December 27, 2024 and are inclusive of GST. Prices may change without notice. Packages are subject to availability. Package subject to two separate contracts relating to the building and the land respectively. Photographs may depict fixtures, finishes and features not supplied by G.J Gardner Homes. Excluded items may include but are not limited to landscaping items such as planter boxes, retaining walls, water features, pergolas, screens, driveways and decorative items such as fencing and outdoor kitchens or barbeques. Photographs may also depict inclusions not forming part of the standard design and which may be subject to additional costs. This design and illustration remains the property of G.J Gardner Homes and may not be reproduced in whole or in part without written consent. For detailed home pricing, please talk to a New Homes Consultant or visit our website at https://www.gjgardner.com.au/house-and-land-pricing. Tyrrell Constructions trading as G.J. Gardner Homes - Warragul. Builders License CDB-U54497.