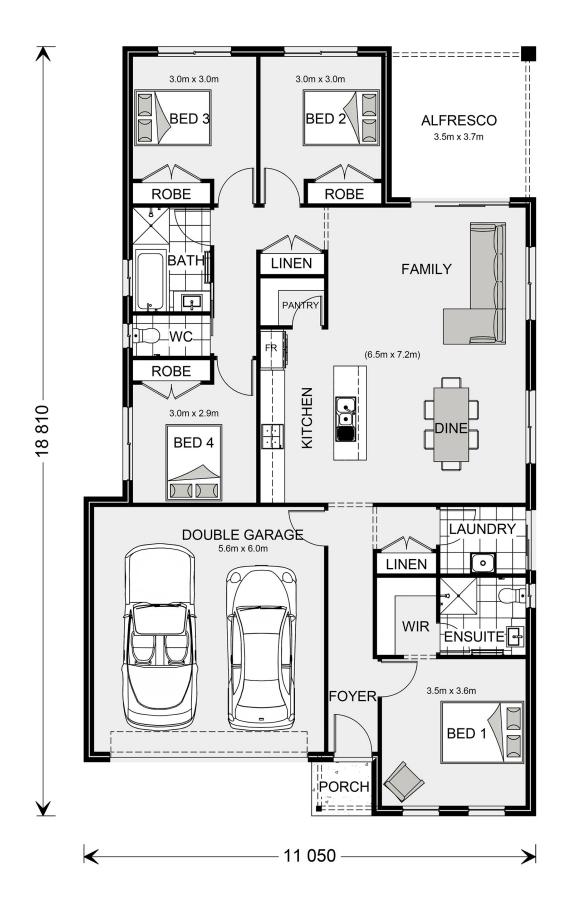

## **Nova 190**

**⊨** 4 **□** 2 **□** 2

<sup>\*</sup> Package price is based on Nova 190 standard floor plan and standard façade (may be smaller than façade shown). Package may be subject to developer's design review panel, council final approval and G.J. Gardner Homes procedure of purchase. Package price excludes stamp duty on land, legal fees and conveyancing costs (including 6 Legal/74189757\_2 transfer of title and searches). Prices are current as of December 21, 2024 and are inclusive of GST. Prices may change without notice. Packages are subject to availability. Package subject to two separate contracts relating to the building and the land respectively. Photographs may depict fixtures, finishes and features not supplied by G.J Gardner Homes. Excluded items may include but are not limited to landscaping items such as planter boxes, retaining walls, water features, pergolas, screens, driveways and decorative items such as fencing and outdoor kitchens or barbeques. Photographs may also depict inclusions not forming part of the standard design and which may be subject to additional costs. This design and illustration remains the property of G.J Gardner Homes and may not be reproduced in whole or in part without written consent. For detailed home pricing, please talk to a New Homes Consultant or visit our website at https://www.gjgardner.com.au/house-and-land-pricing. Tyrrell Constructions trading as G.J. Gardner Homes - Warragul. Builders License CDB-U54497.