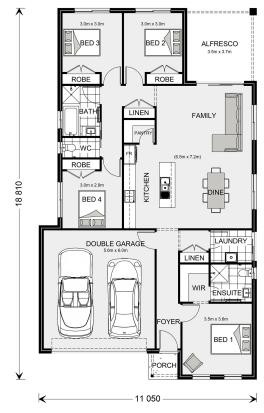

## **Nova 190**

**⊨** 4 **□** 2 **□** 2

<sup>\*</sup> Package price is based on Nova 190 standard floor plan and standard façade (may be smaller than façade shown). Package may be subject to developer's design review panel, council final approval and G.J. Gardner Homes procedure of purchase. Package price excludes stamp duty on land, legal fees and conveyancing costs (including 6 Legal/74189757\_2 transfer of title and searches). Prices are current as of December 21, 2024 and are inclusive of GST. Prices may change without notice. Packages are subject to availability. Package subject to two separate contracts relating to the building and the land respectively. Photographs may depict fixtures, finishes and features not supplied by G.J Gardner Homes. Excluded items may include but are not limited to landscaping items such as planter boxes, retaining walls, water features, pergolas, screens, driveways and decorative items such as fencing and outdoor kitchens or barbeques. Photographs may also depict inclusions not forming part of the standard design and which may be subject to additional costs. This design and illustration remains the property of G.J Gardner Homes and may not be reproduced in whole or in part without written consent. For detailed home pricing, please talk to a New Homes Consultant or visit our website at https://www.gjgardner.com.au/house-and-land-pricing. Tyrrell Constructions trading as G.J. Gardner Homes - Warragul. Builders License CDB-U54497.