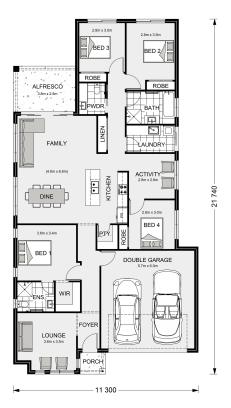

## Claremont 210

⊨ 4 🗁 2.5 🚍 2

## Inclusions:

- + Classic Streetscape with colorbond roof or design of your choice
- + Fixed Price contract once site costs and energy rating requirements are confirmed.
- + Customised Fujitsu Ducted & Zoned A/C
- + H2D site upgrade included
- + Driveway pad and 900 concrete pathway around house
- + Double Glazed windows