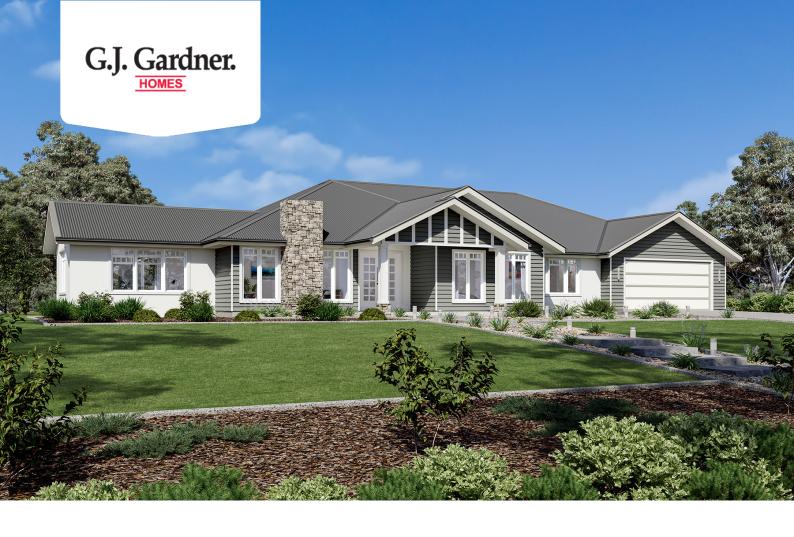

## Oakdale 255

53 Sawmill, Huntly

Land Area: 2941 m<sup>2</sup>

Contact Callum O'Reilly on 0448 110 431

## Inclusions:

- + 2700mm Ceilings
- + 40mm Stone Benchtops
- + Existing Structure Removal
- + Vinyl Plank Flooring
- + Carpet to Bedrooms
- + Ducted Reverse Cycle Heating and Cooling

<sup>\*</sup> Price listed is indicative only and does not include stamp duty, legal fees or conveyancing costs. Images may depict optional upgrades including fixtures, fencing, landscaping, features, facades, finishes and/or other items which are not included in the stated price. Further information overleaf. For further information, please talk to a New Homes Consultant or visit our website at https://www.gjgardner.com.au/house-and-land-pricing.