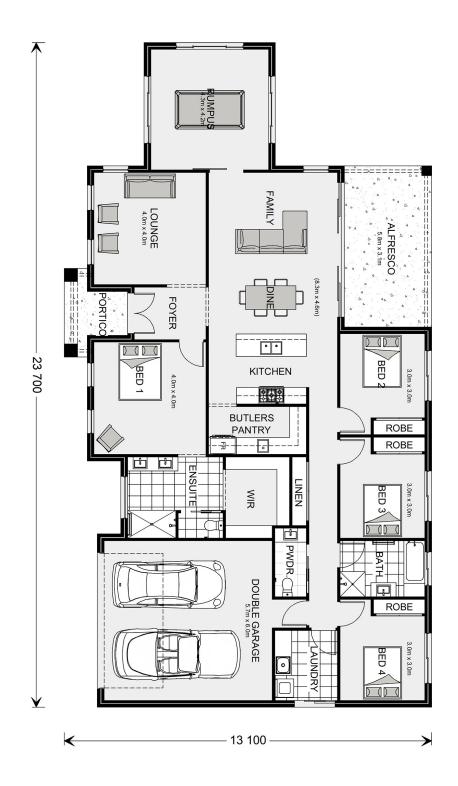

## Oakdale 255

53 Sawmill, Huntly

Land Area: 2941 m<sup>2</sup>

Contact Callum O'Reilly on 0448 110 431

## Inclusions:

- + 2700mm Ceilings
- + 40mm Stone Benchtops
- + Existing Structure Removal
- + Vinyl Plank Flooring
- + Carpet to Bedrooms
- + Ducted Reverse Cycle Heating and Cooling

<sup>\*</sup> Price listed is indicative only and does not include stamp duty, legal fees or conveyancing costs. Images may depict optional upgrades including fixtures, fencing, landscaping, features, facades, finishes and/or other items which are not included in the stated price. Further information overleaf. For further information, please talk to a New Homes Consultant or visit our website at https://www.gjgardner.com.au/house-and-land-pricing.