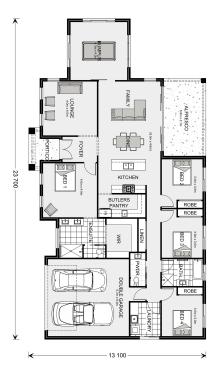

## Oakdale 255

53 Sawmill, Huntly

Land Area: 2941 m<sup>2</sup>

Contact Callum O'Reilly on 0448 110 431

## Inclusions:

- + 2700mm Ceilings
- + 40mm Stone Benchtops
- + Existing Structure Removal
- + Vinyl Plank Flooring
- + Carpet to Bedrooms
- + Ducted Reverse Cycle Heating and Cooling

<sup>\*</sup> Price listed is indicative only and does not include stamp duty, legal fees or conveyancing costs. Images may depict optional upgrades including fixtures, fencing, landscaping, features, facades, finishes and/or other items which are not included in the stated price. Further information overleaf. For further information, please talk to a New Homes Consultant or visit our website at https://www.gjgardner.com.au/house-and-land-pricing.