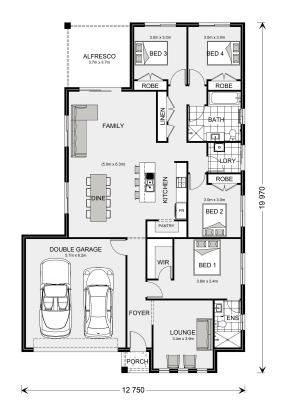

## **Woodridge 216**

69 Botany circuit, Mt Duneed

Land Area: 448 m<sup>2</sup>

Contact Aarti Puri on 0416715676

## Inclusions:

- + Beach Facade
- + Express Inclusions range
- + 6.58 kw solar with 5kw inverter
- + Double Glazed Windows & Sliding Doors

<sup>\*</sup> Price listed is indicative only and does not include stamp duty, legal fees or conveyancing costs. Images may depict optional upgrades including fixtures, fencing, landscaping, features, facades, finishes and/or other items which are not included in the stated price. Further information overleaf. For further information, please talk to a New Homes Consultant or visit our website at https://www.gjgardner.com.au/house-and-land-pricing.

<sup>\*</sup> Package price is based on Woodridge 216 standard floor plan and standard façade (may be smaller than façade shown). Package may be subject to developer's design review panel, council final approval and G.J. Gardner Homes procedure of purchase. Package price excludes stamp duty on land, legal fees and conveyancing costs (including 6 Legal/74189757\_2 transfer of title and searches). Prices are current as of December 26, 2024 and are inclusive of GST. Prices may change without notice. Packages are subject to availability. Package subject to two separate contracts relating to the building and the land respectively. Photographs may depict fixtures, finishes and features not supplied by G.J Gardner Homes. Excluded items may include but are not limited to landscaping items such as planter boxes, retaining walls, water features, pergolas, screens, driveways and decorative items such as fencing and outdoor kitchens or barbeques. Photographs may also depict inclusions not forming part of the standard design and which may be subject to additional costs. This design and illustration remains the property of G.J Gardner Homes and may not be reproduced in whole or in part without written consent. For detailed home pricing, please talk to a New Homes Consultant or visit our website at https://www.gjgardner.com.au/house-and-land-pricing. Oakwood Plains Pty Ltd trading as G.J. Gardner Homes - Geelong. Builders License CDB-U54088.