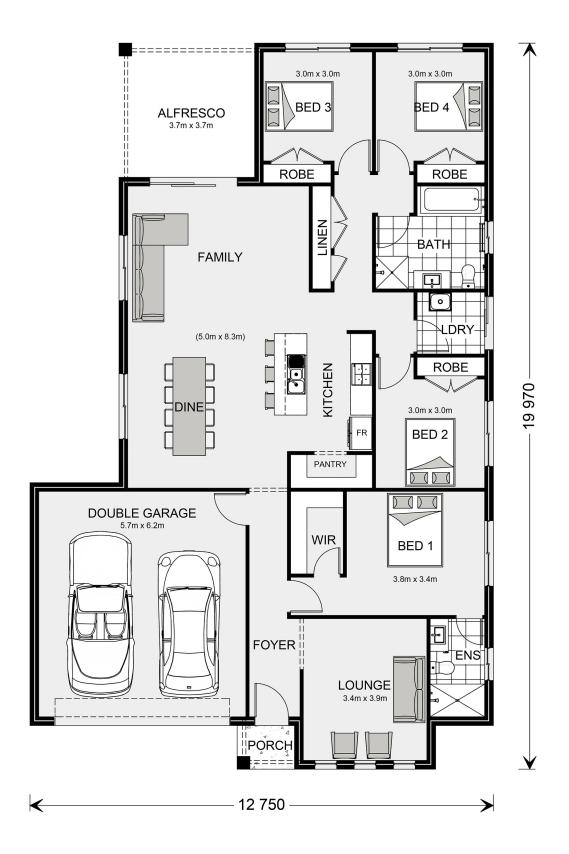

## **Woodridge 216**

69 Botany circuit, Mt Duneed

Land Area: 448 m<sup>2</sup>

Contact Aarti Puri on 0416715676

## Inclusions:

- + Beach Facade
- + Express Inclusions range
- + 6.58 kw solar with 5kw inverter
- + Double Glazed Windows & Sliding Doors

<sup>\*</sup> Price listed is indicative only and does not include stamp duty, legal fees or conveyancing costs. Images may depict optional upgrades including fixtures, fencing, landscaping, features, facades, finishes and/or other items which are not included in the stated price. Further information overleaf. For further information, please talk to a New Homes Consultant or visit our website at https://www.gjgardner.com.au/house-and-land-pricing.

<sup>\*</sup> Package price is based on Woodridge 216 standard floor plan and standard façade (may be smaller than façade shown). Package may be subject to developer's design review panel, council final approval and G.J. Gardner Homes procedure of purchase. Package price excludes stamp duty on land, legal fees and conveyancing costs (including 6 Legal/74189757\_2 transfer of title and searches). Prices are current as of December 26, 2024 and are inclusive of GST. Prices may change without notice. Packages are subject to availability. Package subject to two separate contracts relating to the building and the land respectively. Photographs may depict fixtures, finishes and features not supplied by G.J Gardner Homes. Excluded items may include but are not limited to landscaping items such as planter boxes, retaining walls, water features, pergolas, screens, driveways and decorative items such as fencing and outdoor kitchens or barbeques. Photographs may also depict inclusions not forming part of the standard design and which may be subject to additional costs. This design and illustration remains the property of G.J Gardner Homes and may not be reproduced in whole or in part without written consent. For detailed home pricing, please talk to a New Homes Consultant or visit our website at https://www.gjgardner.com.au/house-and-land-pricing. Oakwood Plains Pty Ltd trading as G.J. Gardner Homes - Geelong. Builders License CDB-U54088.