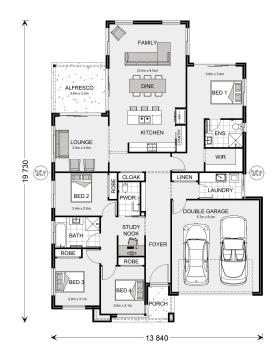

## Hawkesbury 228

7 Treacey Sreet, Horsham

Land Area: 994 m<sup>2</sup>

Contact Shae Solomon on +61419444781

## Inclusions:

- + G.J. Gardner Homes "Express" Inclusions & Modified Executive Facade
- + All Electric Home With Westinghouse Appliances & Integrated Rangehood
- + Freestanding Bath & Shower Niches to Ensuite & Bathroom
- + Double Glazed Windows & 2.2kw Solar Panels Included
- + Carpet, Tiles to Wet Areas & Timber Look Vinyl Plank Flooring To Homes
- + Split System Heating & Cooling, Concrete Driveway, Clothesline & Mailbox & Much More Included