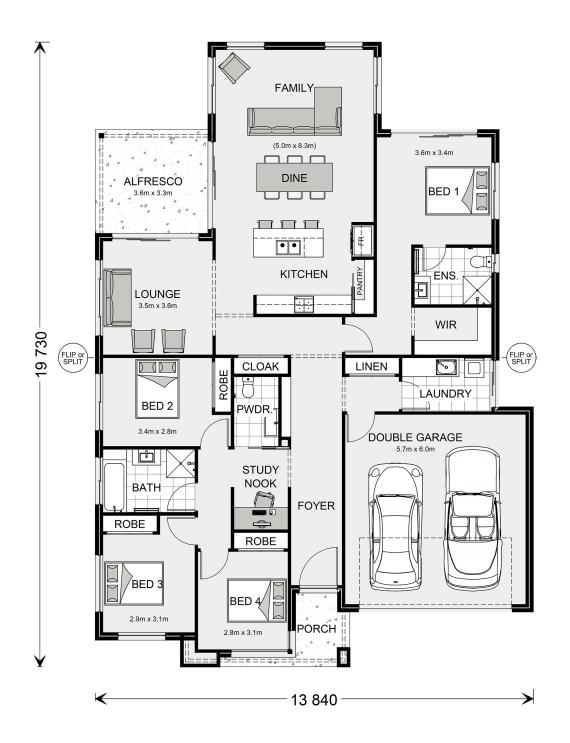

## Hawkesbury 228

7 Treacey Sreet, Horsham

Land Area: 994 m<sup>2</sup>

Contact Shae Solomon on +61419444781

## Inclusions:

- + G.J. Gardner Homes "Express" Inclusions & Modified Executive Facade
- + All Electric Home With Westinghouse Appliances & Integrated Rangehood
- + Freestanding Bath & Shower Niches to Ensuite & Bathroom
- + Double Glazed Windows & 2.2kw Solar Panels Included
- + Carpet, Tiles to Wet Areas & Timber Look Vinyl Plank Flooring To Homes
- + Split System Heating & Cooling, Concrete Driveway, Clothesline & Mailbox & Much More Included