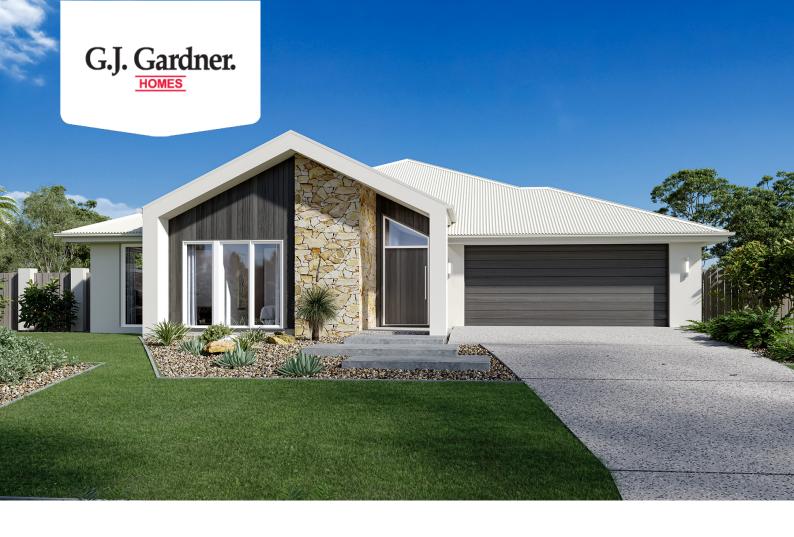

## Hawkesbury 228

7 Treacey Sreet, Horsham

Land Area: 994 m<sup>2</sup>

Contact Shae Solomon on +61419444781

## Inclusions:

- + G.J. Gardner Homes "Express" Inclusions & Modified Executive Facade
- + All Electric Home With Westinghouse Appliances & Integrated Rangehood
- + Freestanding Bath & Shower Niches to Ensuite & Bathroom
- + Double Glazed Windows & 2.2kw Solar Panels Included
- + Carpet, Tiles to Wet Areas & Timber Look Vinyl Plank Flooring To Homes
- + Split System Heating & Cooling, Concrete Driveway, Clothesline & Mailbox & Much More Included