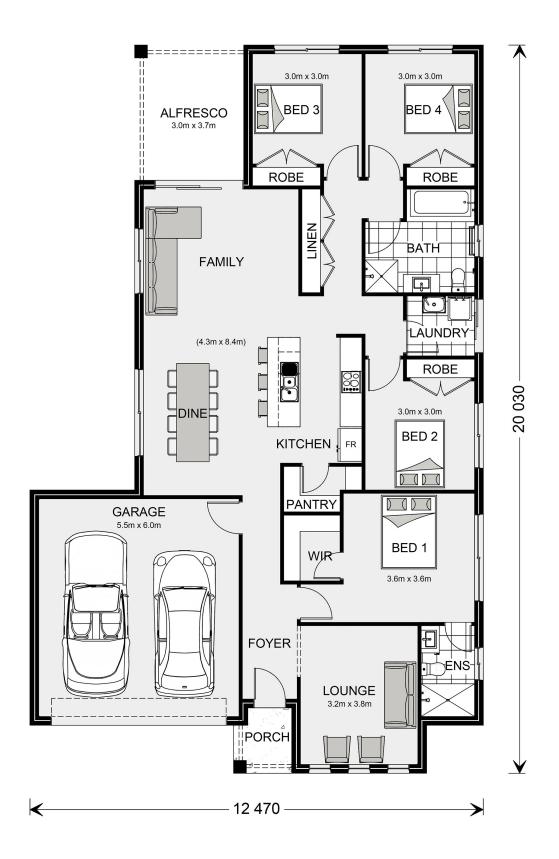

## **Woodridge 205**

21 Electric crescent, Mt Duneed

Land Area: 448 m<sup>2</sup>

Contact Aarti Puri on 0416715676