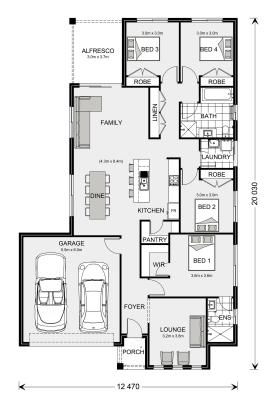

## **Woodridge 205**

21 Electric crescent, Mt Duneed

Land Area: 448 m<sup>2</sup>

Contact Aarti Puri on 0416715676