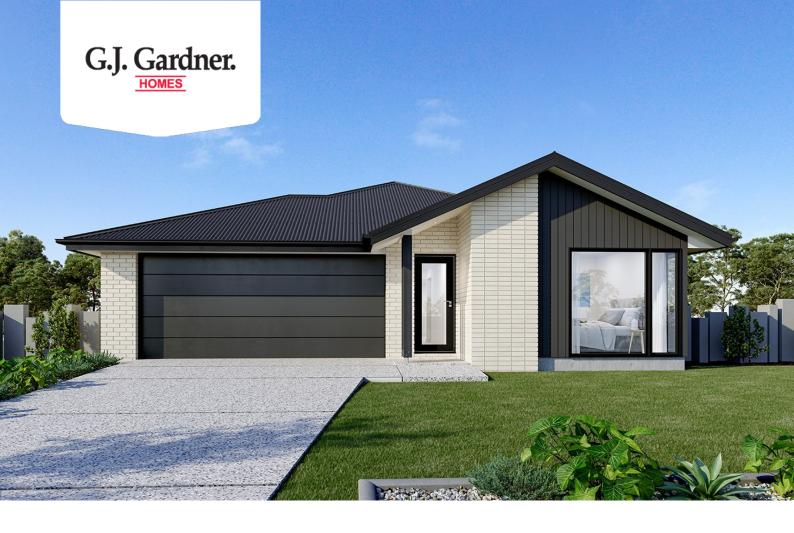

## **Nova 190**

17 Electric Crescent, Mt Duneed

Land Area: 448 m<sup>2</sup>

Contact Aarti Puri on 0416715676

## Inclusions:

- + Urban Facade
- + Express Inclusions range
- + Double Glazed Windows & Sliding Doors
- + 6.58 kw solar with 5kw inverter

<sup>\*</sup> Price listed is indicative only and does not include stamp duty, legal fees or conveyancing costs. Images may depict optional upgrades including fixtures, fencing, landscaping, features, facades, finishes and/or other items which are not included in the stated price. Further information overleaf. For further information, please talk to a New Homes Consultant or visit our website at https://www.gjgardner.com.au/house-and-land-pricing.