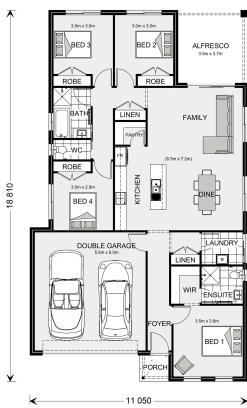

## **Nova 190**

17 Electric Crescent, Mt Duneed

Land Area: 448 m<sup>2</sup>

Contact Aarti Puri on 0416715676

## Inclusions:

- + Urban Facade
- + Express Inclusions range
- + Double Glazed Windows & Sliding Doors
- + 6.58 kw solar with 5kw inverter

<sup>\*</sup> Price listed is indicative only and does not include stamp duty, legal fees or conveyancing costs. Images may depict optional upgrades including fixtures, fencing, landscaping, features, facades, finishes and/or other items which are not included in the stated price. Further information overleaf. For further information, please talk to a New Homes Consultant or visit our website at https://www.gjgardner.com.au/house-and-land-pricing.