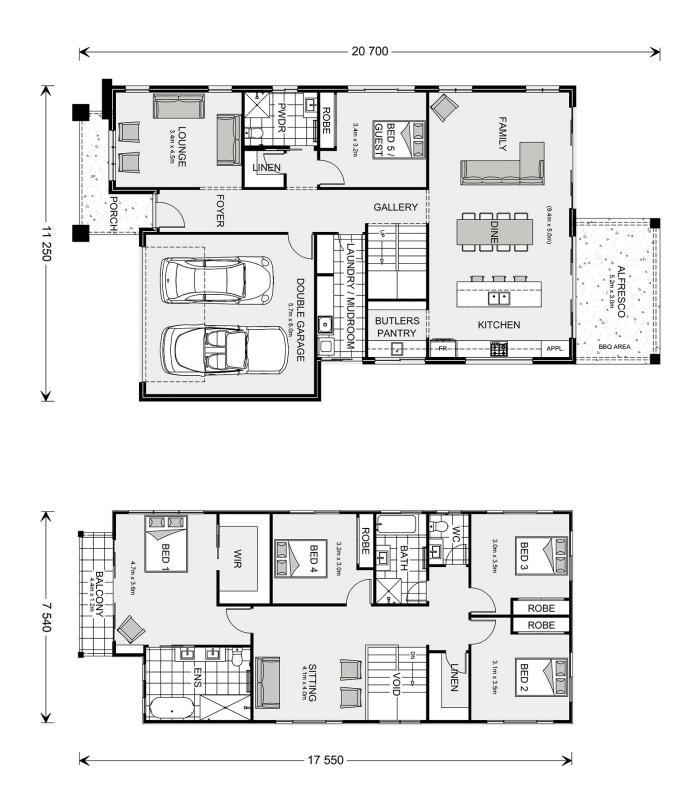

## **Freshwater 315**

⊨ 5 🗁 3.5 🚍 2

### 548 Bluff Rd, Hampton

Land Area: 695 m<sup>2</sup>

#### Inclusions:

+ Optional BBA Area

+ Alfresco, Balcony, Bedroom Downstairs, Dining, Ensuite, Family, Guest Bedroom, Laundry, Mudroom, Porch, Powder Room, Sitting, Walk-in Linen, Walk-in Robe, Butler's Pantry, Lounge