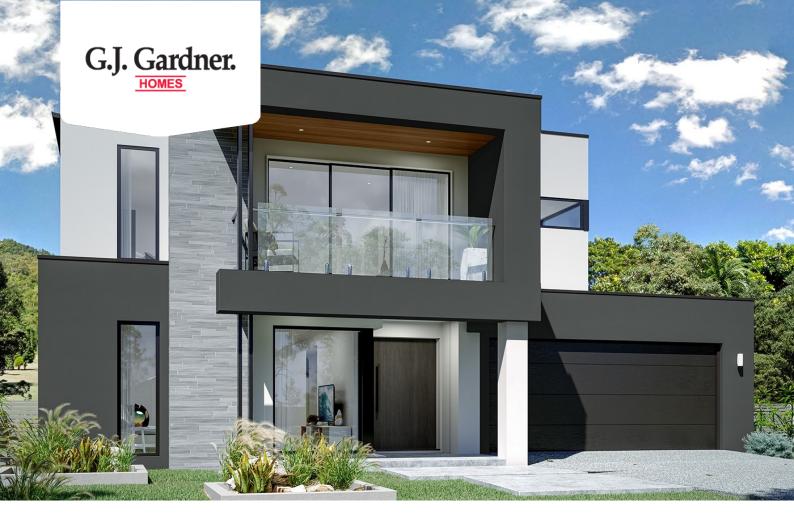

## **Freshwater 315**

⊨ 5 🗁 3.5 🚍 2

### 548 Bluff Rd, Hampton

Land Area: 695 m<sup>2</sup>

#### Inclusions:

+ Optional BBA Area

+ Alfresco, Balcony, Bedroom Downstairs, Dining, Ensuite, Family, Guest Bedroom, Laundry, Mudroom, Porch, Powder Room, Sitting, Walk-in Linen, Walk-in Robe, Butler's Pantry, Lounge