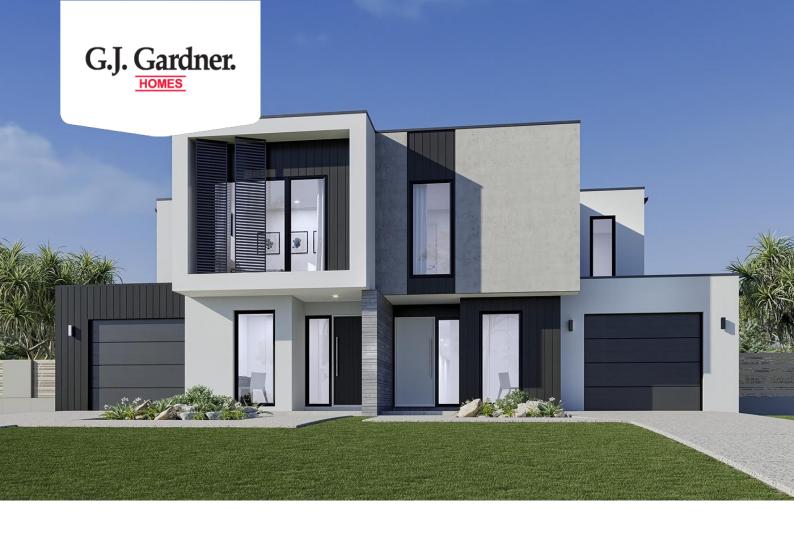

## House & Land Package

\$2,673,000°

## **Kooyong 476**

## 548 Bluff rd, Hampton

Land Area: 695 m<sup>2</sup>

## Inclusions:

- + Optional Alfresco
- + Bathroom, Cloak, Courtyard, Dining, Dual Occupancy, Duplex, Ensuite, Entry, Family, Laundry, Lounge, Pantry, Porch, Powder Room, Private Master Bedroom, Storage Room, Study, Walk-in Linen, Walk-in Robe





<sup>\*</sup> Price listed is indicative only and does not include stamp duty, legal fees or conveyancing costs. Images may depict optional upgrades including fixtures, fencing, landscaping, features, facades, finishes and/or other items which are not included in the stated price. Further information overleaf. For further information, please talk to a New Homes Consultant or visit our website at https://www.gjgardner.com.au/house-