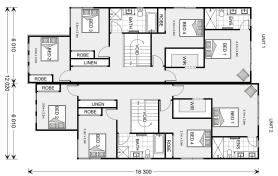

## Inclusions:

- + Optional Alfresco
- + Bathroom, Cloak, Courtyard, Dining, Dual Occupancy, Duplex, Ensuite, Entry, Family, Laundry, Lounge, Pantry, Porch, Powder Room, Private Master Bedroom, Storage Room, Study, Walk-in Linen, Walk-in Robe