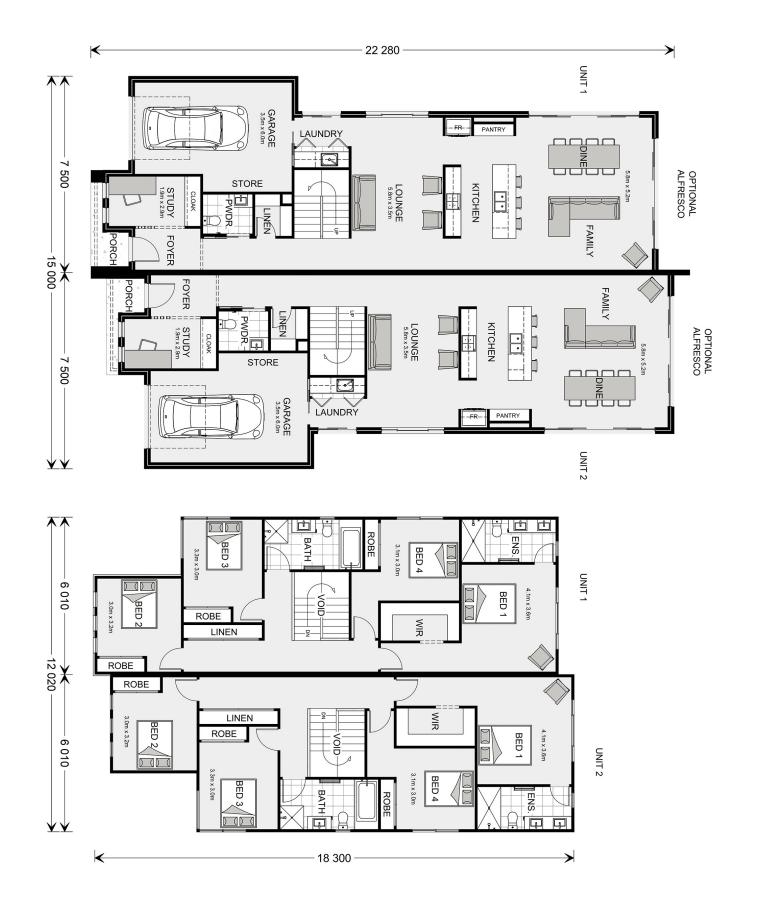

## Inclusions:

- + Optional Alfresco
- + Bathroom, Cloak, Courtyard, Dining, Dual Occupancy, Duplex, Ensuite, Entry, Family, Laundry, Lounge, Pantry, Porch, Powder Room, Private Master Bedroom, Storage Room, Study, Walk-in Linen, Walk-in Robe