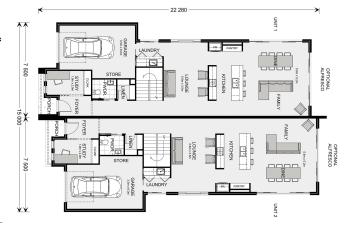

## Inclusions:

- + Optional Alfresco
- + Bathroom, Cloak, Courtyard, Dining, Dual Occupancy, Duplex, Ensuite, Entry, Family, Laundry, Lounge, Pantry, Porch, Powder Room, Private Master Bedroom, Storage Room, Study, Walk-in Linen, Walk-in Robe