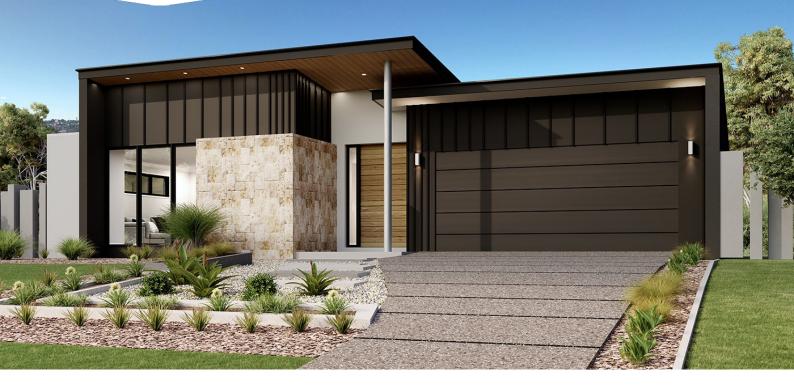

## Elanora 240

⊨ 4 🗁 2 🚍 2

548 Bluff Road, Hampton

Land Area: 695 m<sup>2</sup>

## Inclusions:

- + Garage & Living on the same side
- + Alfresco, Dining, Ensuite, Family, Laundry, Porch, Walk-in Robe, Butler's Pantry, Kid's Zone, Lounge, Separate WC

\* Price listed is indicative only and does not include stamp duty, legal fees or conveyancing costs. Images may depict optional upgrades including fixtures, fencing, landscaping, features, facades, finishes and/or other items which are not included in the stated price. Further information overleaf. For further information, please talk to a New Homes Consultant or visit our website at https://www.gjgardner.com.au/house-and-land-pricing.