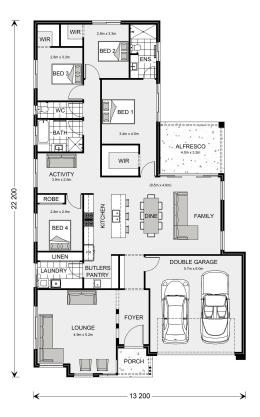

## Elanora 240

⊨ 4 🗁 2 🚍 2

548 Bluff Road, Hampton

Land Area: 695 m<sup>2</sup>

## Inclusions:

- + Garage & Living on the same side
- + Alfresco, Dining, Ensuite, Family, Laundry, Porch, Walk-in Robe, Butler's Pantry, Kid's Zone, Lounge, Separate WC

\* Price listed is indicative only and does not include stamp duty, legal fees or conveyancing costs. Images may depict optional upgrades including fixtures, fencing, landscaping, features, facades, finishes and/or other items which are not included in the stated price. Further information overleaf. For further information, please talk to a New Homes Consultant or visit our website at https://www.gjgardner.com.au/house-and-land-pricing.