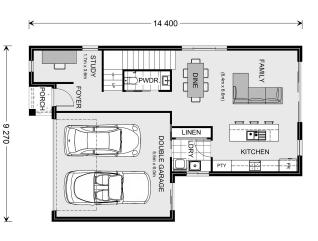

## Balwyn 204

⊨ 4 🗁 2.5 🚍 2

## 57 Holts Lane, Darley

Land Area: 357 m<sup>2</sup>

Contact David Buchanan on 0436 013 223