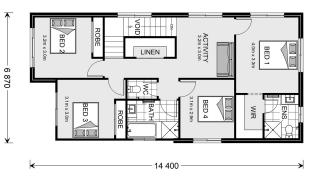

## Balwyn 204

⊨ 4 🗁 2.5 🚍 2

## 57 Holts Lane, Darley

Land Area: 357 m<sup>2</sup>

Contact David Buchanan on 0436 013 223