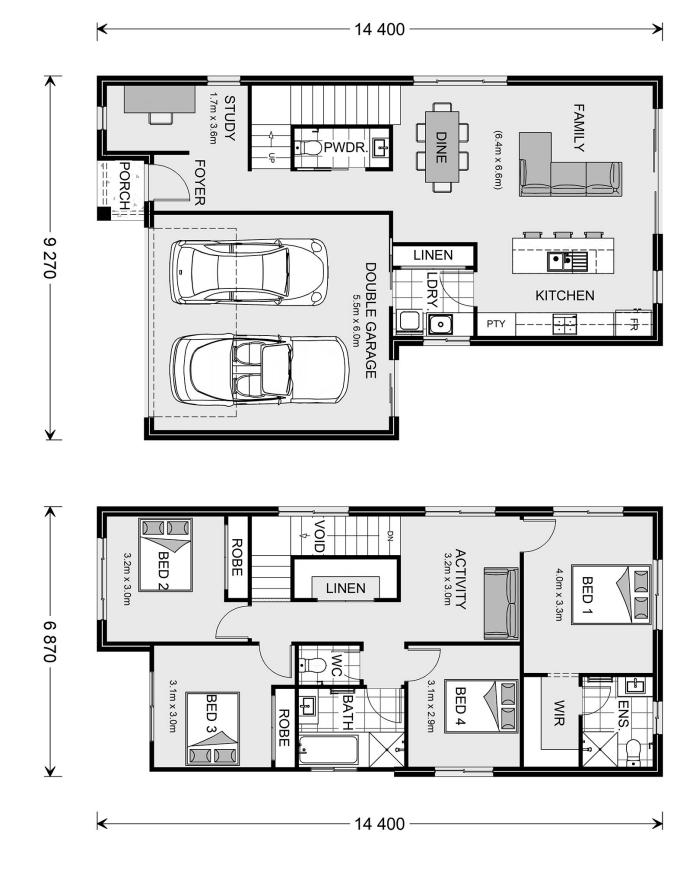

## Balwyn 204

⊨ 4 🗁 2.5 🚍 2

## 57 Holts Lane, Darley

Land Area: 357 m<sup>2</sup>

Contact David Buchanan on 0436 013 223