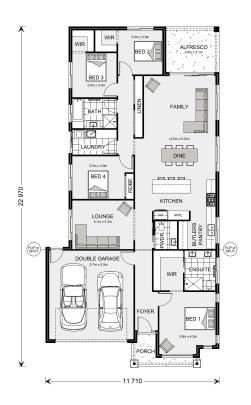

## Fairhaven 235

58 Lady Harriet Drive, Lakes Entrance

Land Area: 890 m<sup>2</sup>

Contact Jacob Hutchins on 0417 311 458

## Inclusions:

- + Hamptons Facade
- + Concrete driveway
- + Double glazed windows
- + 450mm eaves
- + 900mm appliances
- + Earthworks estimate (for stumps)

<sup>\*</sup> Price listed is indicative only and does not include stamp duty, legal fees or conveyancing costs. Images may depict optional upgrades including fixtures, fencing, landscaping, features, facades, finishes and/or other items which are not included in the stated price. Further information overleaf. For further information, please talk to a New Homes Consultant or visit our website at https://www.gjgardner.com.au/house-and-land-pricing.