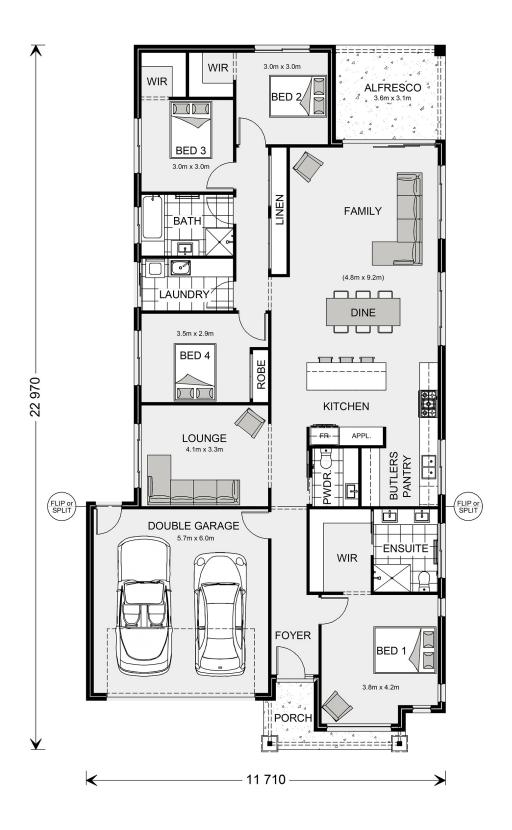

## Fairhaven 235

58 Lady Harriet Drive, Lakes Entrance

Land Area: 890 m<sup>2</sup>

Contact Jacob Hutchins on 0417 311 458

## Inclusions:

- + Hamptons Facade
- + Concrete driveway
- + Double glazed windows
- + 450mm eaves
- + 900mm appliances
- + Earthworks estimate (for stumps)

<sup>\*</sup> Price listed is indicative only and does not include stamp duty, legal fees or conveyancing costs. Images may depict optional upgrades including fixtures, fencing, landscaping, features, facades, finishes and/or other items which are not included in the stated price. Further information overleaf. For further information, please talk to a New Homes Consultant or visit our website at https://www.gjgardner.com.au/house-and-land-pricing.