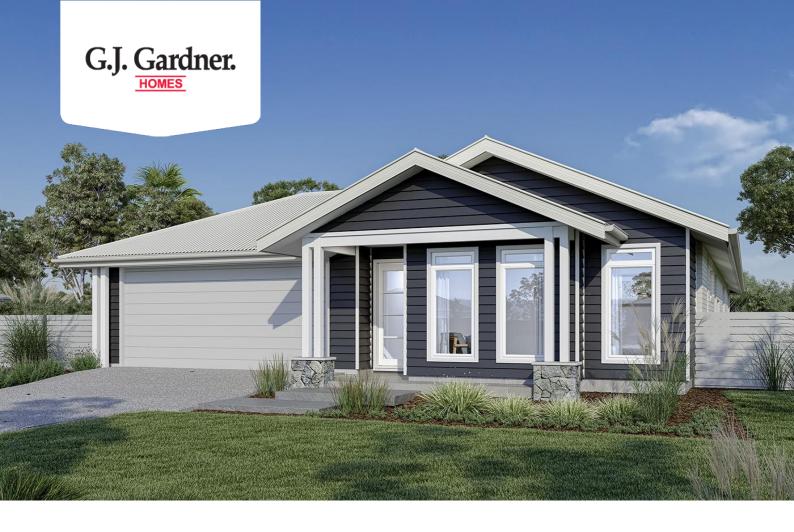

## Fairhaven 235

58 Lady Harriet Drive, Lakes Entrance

Land Area: 890 m<sup>2</sup>

Contact Jacob Hutchins on 0417 311 458

## Inclusions:

- + Hamptons Facade
- + Concrete driveway
- + Double glazed windows
- + 450mm eaves
- + 900mm appliances
- + Earthworks estimate (for stumps)

<sup>\*</sup> Price listed is indicative only and does not include stamp duty, legal fees or conveyancing costs. Images may depict optional upgrades including fixtures, fencing, landscaping, features, facades, finishes and/or other items which are not included in the stated price. Further information overleaf. For further information, please talk to a New Homes Consultant or visit our website at https://www.gjgardner.com.au/house-and-land-pricing.