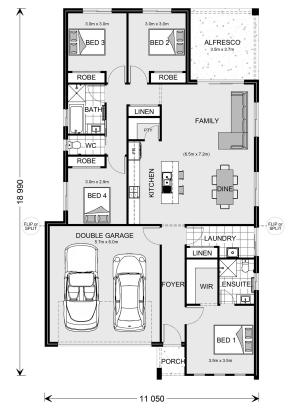

## Cannonvale 191

57 Holts, Darley

Land Area: 357 m<sup>2</sup>

Contact David Buchanan on 0436 013 223

<sup>\*</sup> Package price is based on Cannonvale 191 standard floor plan and standard façade (may be smaller than façade shown). Package may be subject to developer's design review panel, council final approval and G.J. Gardner Homes procedure of purchase. Package price excludes stamp duty on land, legal fees and conveyancing costs (including 6 Legal/74189757\_2 transfer of title and searches). Prices are current as of January 15, 2025 and are inclusive of GST. Prices may change without notice. Packages are subject to availability. Package subject to two separate contracts relating to the building and the land respectively. Photographs may depict fixtures, finishes and features not supplied by G.J Gardner Homes. Excluded items may include but are not limited to landscaping items such as planter boxes, retaining walls, water features, pergolas, screens, driveways and decorative items such as fencing and outdoor kitchens or barbeques. Photographs may also depict inclusions not forming part of the standard design and which may be subject to additional costs. This design and illustration remains the property of G.J Gardner Homes and may not be reproduced in whole or in part without written consent. For detailed home pricing, please talk to a New Homes Consultant or visit our website at https://www.gjgardner.com.au/house-and-land-pricing. Bacchus Marsh Homes Pty Ltd trading as G.J.Gardner Homes - Bacchus Marsh. Builders License DBM 36928.