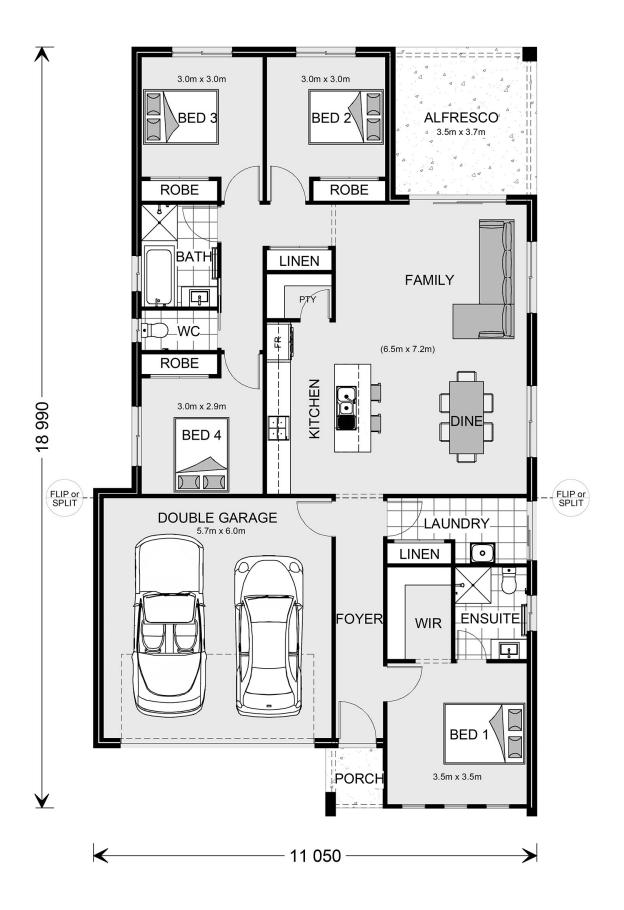

## Cannonvale 191

57 Holts, Darley

Land Area: 357 m<sup>2</sup>

Contact David Buchanan on 0436 013 223

<sup>\*</sup> Package price is based on Cannonvale 191 standard floor plan and standard façade (may be smaller than façade shown). Package may be subject to developer's design review panel, council final approval and G.J. Gardner Homes procedure of purchase. Package price excludes stamp duty on land, legal fees and conveyancing costs (including 6 Legal/74189757\_2 transfer of title and searches). Prices are current as of January 15, 2025 and are inclusive of GST. Prices may change without notice. Packages are subject to availability. Package subject to two separate contracts relating to the building and the land respectively. Photographs may depict fixtures, finishes and features not supplied by G.J Gardner Homes. Excluded items may include but are not limited to landscaping items such as planter boxes, retaining walls, water features, pergolas, screens, driveways and decorative items such as fencing and outdoor kitchens or barbeques. Photographs may also depict inclusions not forming part of the standard design and which may be subject to additional costs. This design and illustration remains the property of G.J Gardner Homes and may not be reproduced in whole or in part without written consent. For detailed home pricing, please talk to a New Homes Consultant or visit our website at https://www.gjgardner.com.au/house-and-land-pricing. Bacchus Marsh Homes Pty Ltd trading as G.J.Gardner Homes - Bacchus Marsh. Builders License DBM 36928.