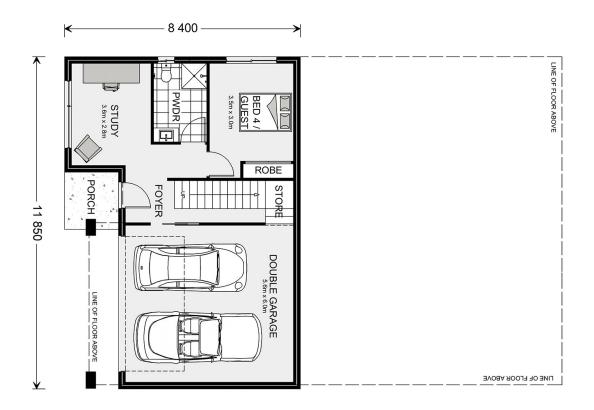

## Stamford 285

59 Booran Parade, Tootgarook

Land Area: 667 m<sup>2</sup>

Contact Genevieve Gibson on 0448 011 141

<sup>\*</sup> Price listed is indicative only and does not include stamp duty, legal fees or conveyancing costs. Images may depict optional upgrades including fixtures, fencing, landscaping, features, facades, finishes and/or other items which are not included in the stated price. Further information overleaf. For further information, please talk to a New Homes Consultant or visit our website at https://www.gjgardner.com.au/house-and-land-pricing.