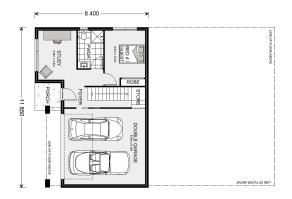

## Stamford 285

59 Booran Parade, Tootgarook

Land Area: 667 m<sup>2</sup>

Contact Genevieve Gibson on 0448 011 141

<sup>\*</sup> Price listed is indicative only and does not include stamp duty, legal fees or conveyancing costs. Images may depict optional upgrades including fixtures, fencing, landscaping, features, facades, finishes and/or other items which are not included in the stated price. Further information overleaf. For further information, please talk to a New Homes Consultant or visit our website at https://www.gjgardner.com.au/house-and-land-pricing.