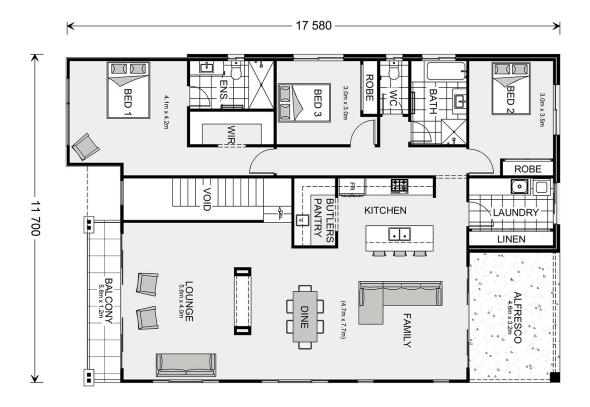

## Stamford 285

59 Booran Parade, Tootgarook

Land Area: 667 m<sup>2</sup>

Contact Genevieve Gibson on 0448 011 141

<sup>\*</sup> Price listed is indicative only and does not include stamp duty, legal fees or conveyancing costs. Images may depict optional upgrades including fixtures, fencing, landscaping, features, facades, finishes and/or other items which are not included in the stated price. Further information overleaf. For further information, please talk to a New Homes Consultant or visit our website at https://www.gjgardner.com.au/house-and-land-pricing.