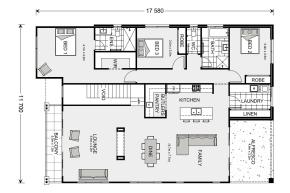

## Stamford 285

59 Booran Parade, Tootgarook

Land Area: 667 m<sup>2</sup>

Contact Genevieve Gibson on 0448 011 141

<sup>\*</sup> Price listed is indicative only and does not include stamp duty, legal fees or conveyancing costs. Images may depict optional upgrades including fixtures, fencing, landscaping, features, facades, finishes and/or other items which are not included in the stated price. Further information overleaf. For further information, please talk to a New Homes Consultant or visit our website at https://www.gjgardner.com.au/house-and-land-pricing.