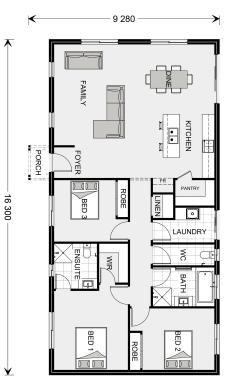

## **Ridgewood 137**

⊨ 3 🗁 2

59 Call for address, Tootgarook

Land Area: 666 m<sup>2</sup>

Contact Genevieve Gibson on 0448 011 141

## Inclusions:

- + Covered verandah
- + Separate double garage, or parking bays
- + Can be modified to build on sloping land

\* Price listed is indicative only and does not include stamp duty, legal fees or conveyancing costs. Images may depict optional upgrades including fixtures, fencing, landscaping, features, facades, finishes and/or other items which are not included in the stated price. Further information overleaf. For further information, please talk to a New Homes Consultant or visit our website at https://www.gjgardner.com.au/house-and-land-pricing.

\* Package price is based on Ridgewood 137 standard floor plan and standard façade (may be smaller than façade shown). Package may be subject to developer's design review panel, council final approval and G.J. Gardner Homes procedure of purchase. Package price excludes stamp duty on land, legal fees and conveyancing costs (including 6 Legal/74189757\_2 transfer of title and searches). Prices are current as of December 22, 2024 and are inclusive of GST. Prices may change without notice. Packages are subject to availability. Package subject to two separate contracts relating to the building and the land respectively. Photographs may depict fixtures, finishes and features not supplied by G.J Gardner Homes. Excluded items may include but are not limited to landscaping items such as planter boxes, retaining walls, water features, pergolas, screens, driveways and decorative items such as fencing and outdoor kitchens or barbeques. Photographs may also depict inclusions not forming part of the standard design and which may be subject to additional costs. This design and illustration remains the property of G.J Gardner Homes and may not be reproduced in whole or in part without written consent. For detailed home pricing, please talk to a New Homes Consultant or visit our website at https://www.gjgardner.com.au/house-and-land-pricing. Mornington Peninsula Homes Pty Ltd trading as G.J. Gardner Homes - Mornington Peninsula. Builders License CDB-U58234.