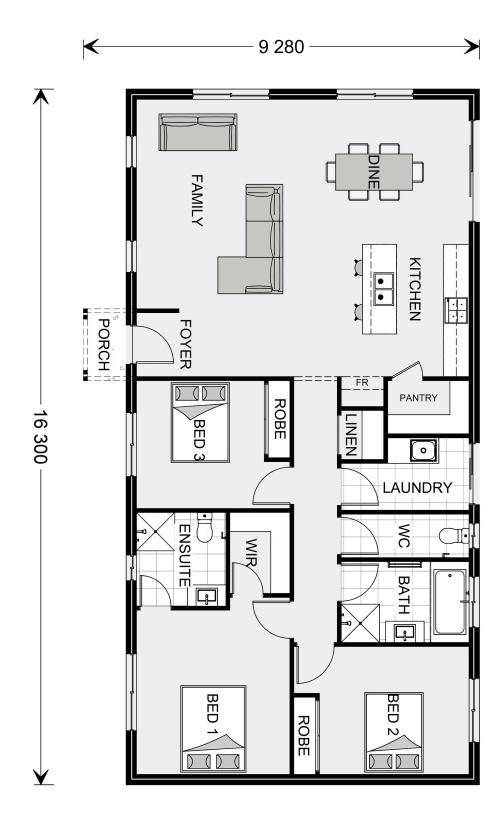

## **Ridgewood 137**

⊨ 3 🗁 2

59 Call for address, Tootgarook

Land Area: 666 m<sup>2</sup>

Contact Genevieve Gibson on 0448 011 141

## Inclusions:

- + Covered verandah
- + Separate double garage, or parking bays
- + Can be modified to build on sloping land

\* Price listed is indicative only and does not include stamp duty, legal fees or conveyancing costs. Images may depict optional upgrades including fixtures, fencing, landscaping, features, facades, finishes and/or other items which are not included in the stated price. Further information overleaf. For further information, please talk to a New Homes Consultant or visit our website at https://www.gjgardner.com.au/house-and-land-pricing.

\* Package price is based on Ridgewood 137 standard floor plan and standard façade (may be smaller than façade shown). Package may be subject to developer's design review panel, council final approval and G.J. Gardner Homes procedure of purchase. Package price excludes stamp duty on land, legal fees and conveyancing costs (including 6 Legal/74189757\_2 transfer of title and searches). Prices are current as of December 22, 2024 and are inclusive of GST. Prices may change without notice. Packages are subject to availability. Package subject to two separate contracts relating to the building and the land respectively. Photographs may depict fixtures, finishes and features not supplied by G.J Gardner Homes. Excluded items may include but are not limited to landscaping items such as planter boxes, retaining walls, water features, pergolas, screens, driveways and decorative items such as fencing and outdoor kitchens or barbeques. Photographs may also depict inclusions not forming part of the standard design and which may be subject to additional costs. This design and illustration remains the property of G.J Gardner Homes and may not be reproduced in whole or in part without written consent. For detailed home pricing, please talk to a New Homes Consultant or visit our website at https://www.gjgardner.com.au/house-and-land-pricing. Mornington Peninsula Homes Pty Ltd trading as G.J. Gardner Homes - Mornington Peninsula. Builders License CDB-U58234.