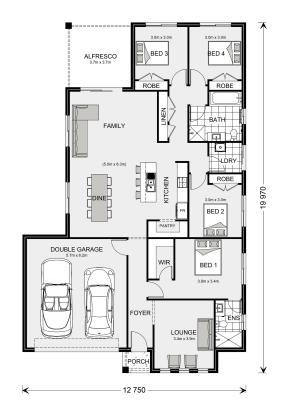

## **Woodridge 216**

Lot 5902 Compass Way, Mount Duneed

Land Area: 512 m<sup>2</sup>

Contact Jason Draper on 0447525626

## Inclusions:

- + Beach facade
- + Colorbond Roof
- + Double Glazed Windows and Sliding Doors
- + Carpet & Vinyl Plank Flooring throughout
- + H2 Slab upgrade Allowance
- + BAL 12.5 & NCC Livable Housing Compliant