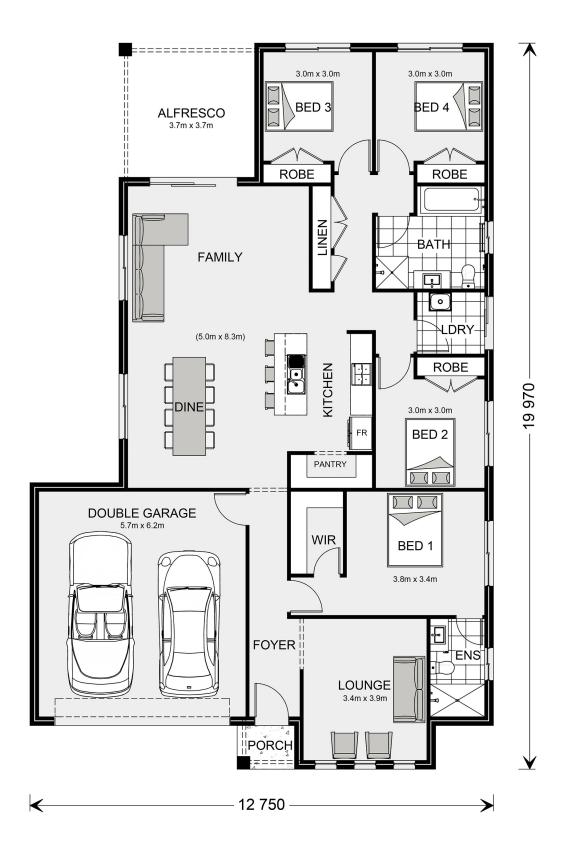

## **Woodridge 216**

Lot 5902 Compass Way, Mount Duneed

Land Area: 512 m<sup>2</sup>

Contact Jason Draper on 0447525626

## Inclusions:

- + Beach facade
- + Colorbond Roof
- + Double Glazed Windows and Sliding Doors
- + Carpet & Vinyl Plank Flooring throughout
- + H2 Slab upgrade Allowance
- + BAL 12.5 & NCC Livable Housing Compliant