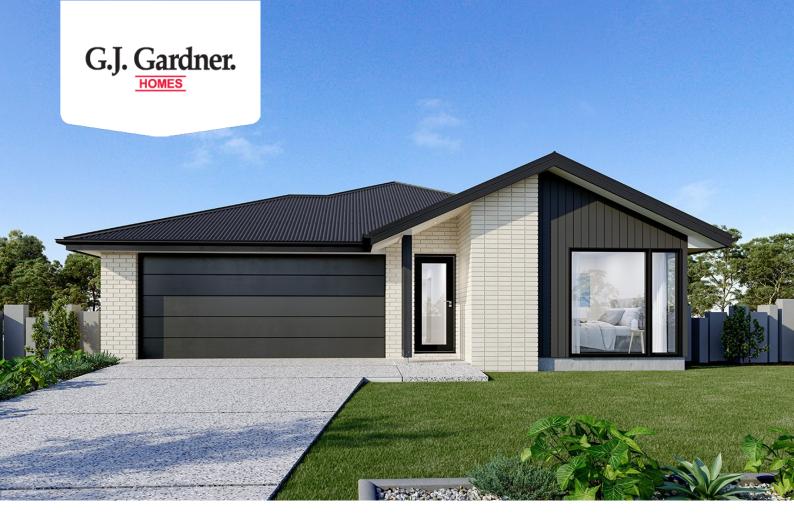

## Nova 190

⊨ 4 🗁 2 🕞 2

113 Grano Street, Ararat

Land Area: 930 m<sup>2</sup>

Contact Shae Solomon on +61419444781

## Inclusions:

- + G.J. Gardner Homes "Express" Inclusions Range
- + G.J. Gardner Homes "Urban" Facade & Concrete Driveway
- + Westinghouse Appliance 90cm & Dishwasher
- + Ducted Heating & Split System Cooling To Home
- + Carpet, Tiles & Timber Look Vinyl Plank Flooring Throughout
- + Double Glazed Windows , Clothesline & Letterbox and Much More!