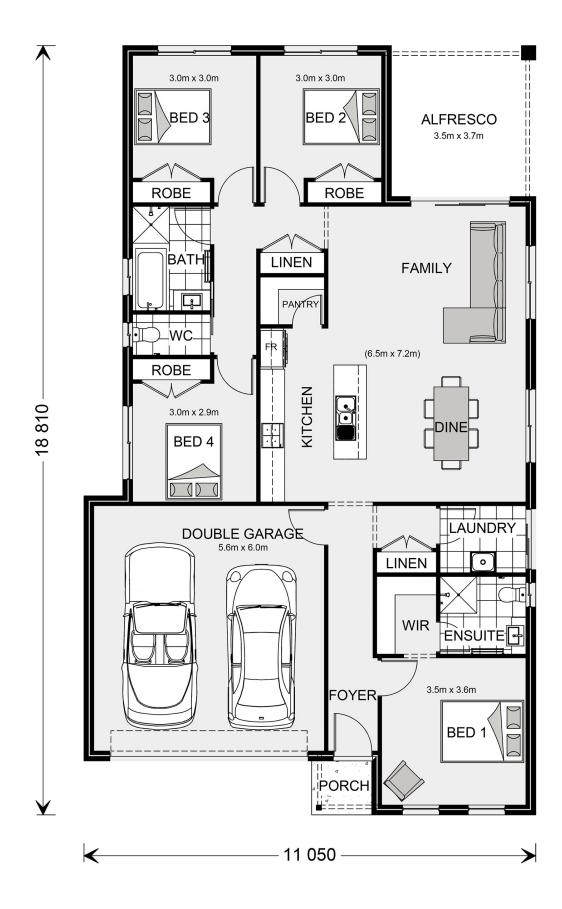

## Nova 190

⊨ 4 🗁 2 🕞 2

113 Grano Street, Ararat

Land Area: 930 m<sup>2</sup>

Contact Shae Solomon on +61419444781

## Inclusions:

- + G.J. Gardner Homes "Express" Inclusions Range
- + G.J. Gardner Homes "Urban" Facade & Concrete Driveway
- + Westinghouse Appliance 90cm & Dishwasher
- + Ducted Heating & Split System Cooling To Home
- + Carpet, Tiles & Timber Look Vinyl Plank Flooring Throughout
- + Double Glazed Windows , Clothesline & Letterbox and Much More!