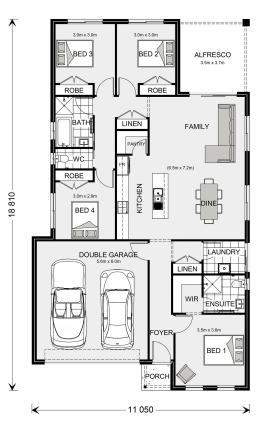

## Nova 190

⊨ 4 🗁 2 🕞 2

113 Grano Street, Ararat

Land Area: 930 m<sup>2</sup>

Contact Shae Solomon on +61419444781

## Inclusions:

- + G.J. Gardner Homes "Express" Inclusions Range
- + G.J. Gardner Homes "Urban" Facade & Concrete Driveway
- + Westinghouse Appliance 90cm & Dishwasher
- + Ducted Heating & Split System Cooling To Home
- + Carpet, Tiles & Timber Look Vinyl Plank Flooring Throughout
- + Double Glazed Windows , Clothesline & Letterbox and Much More!