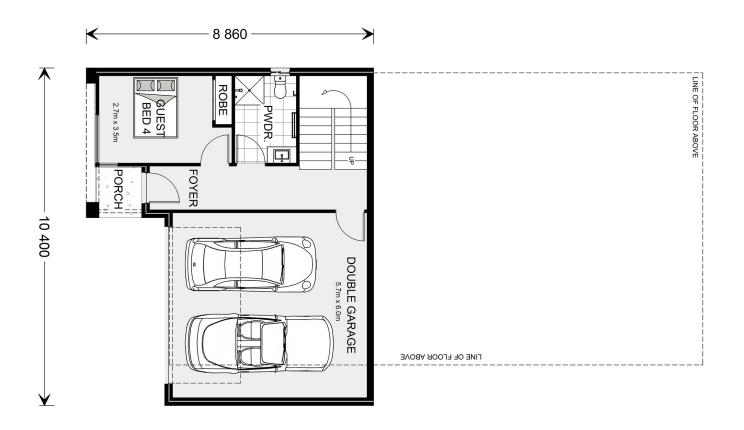

## Ashgrove 235

36 Discovery Drive, Diamon Creek

Land Area: 1182 m<sup>2</sup>

Contact Livio Gamboni on 0414 016 380