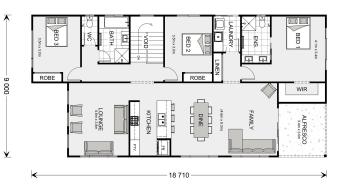

## Ashgrove 235

36 Discovery Drive, Diamon Creek

Land Area: 1182 m<sup>2</sup>

Contact Livio Gamboni on 0414 016 380