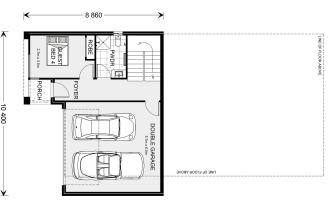

## Ashgrove 235

36 Discovery Drive, Diamon Creek

Land Area: 1182 m<sup>2</sup>

Contact Livio Gamboni on 0414 016 380