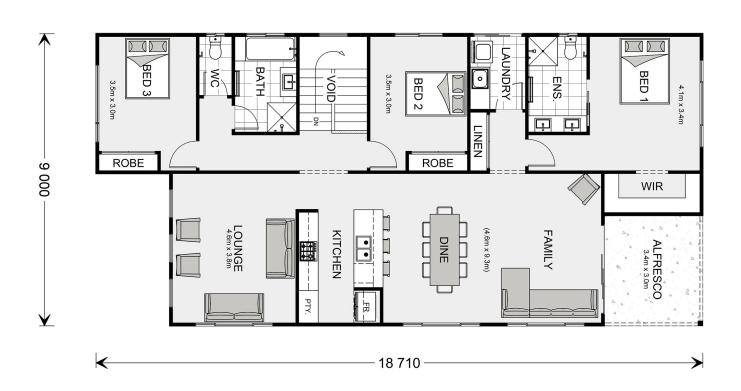

## Ashgrove 235

36 Discovery Drive, Diamon Creek

Land Area: 1182 m<sup>2</sup>

Contact Livio Gamboni on 0414 016 380

## **Inclusions:**

- + Quaility Hybrid & Carpet Flooring Throughout.
- + 900mm Westinghouse appliance includes Dishwasher
- + Site cost
- + Quality Reece Products
- + 7-star energy rating & NCC Compliant