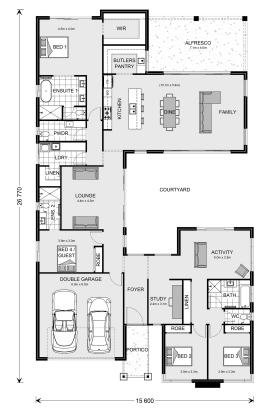

## **Mandalay 338**

**□** 4 **□** 3.5 **□** 2

6 Rosedale, Rosedale

Land Area: 909 m<sup>2</sup>

Contact Lochlin Wall on 0435 737 000

<sup>\*</sup> Price listed is indicative only and does not include stamp duty, legal fees or conveyancing costs. Images may depict optional upgrades including fixtures, fencing, landscaping, features, facades, finishes and/or other items which are not included in the stated price. Further information overleaf. For further information, please talk to a New Homes Consultant or visit our website at https://www.gjgardner.com.au/house-and-land-pricing.

<sup>\*</sup> Package price is based on Mandalay 338 standard floor plan and standard façade (may be smaller than façade shown). Package may be subject to developer's design review panel, council final approval and G.J. Gardner Homes procedure of purchase. Package price excludes stamp duty on land, legal fees and conveyancing costs (including 6 Legal/74189757\_2 transfer of title and searches). Prices are current as of December 31, 2024 and are inclusive of GST. Prices may change without notice. Packages are subject to availability. Package subject to two separate contracts relating to the building and the land respectively. Photographs may depict fixtures, finishes and features not supplied by G.J Gardner Homes. Excluded items may include but are not limited to landscaping items such as planter boxes, retaining walls, water features, pergolas, screens, driveways and decorative items such as fencing and outdoor kitchens or barbeques. Photographs may also depict inclusions not forming part of the standard design and which may be subject to additional costs. This design and illustration remains the property of G.J Gardner Homes and may not be reproduced in whole or in part without written consent. For detailed home pricing, please talk to a New Homes Consultant or visit our website at https://www.gjgardner.com.au/house-and-land-pricing. Tyrrell Constructions trading as G.J. Gardner Homes - Warragul. Builders License CDB-U54497.