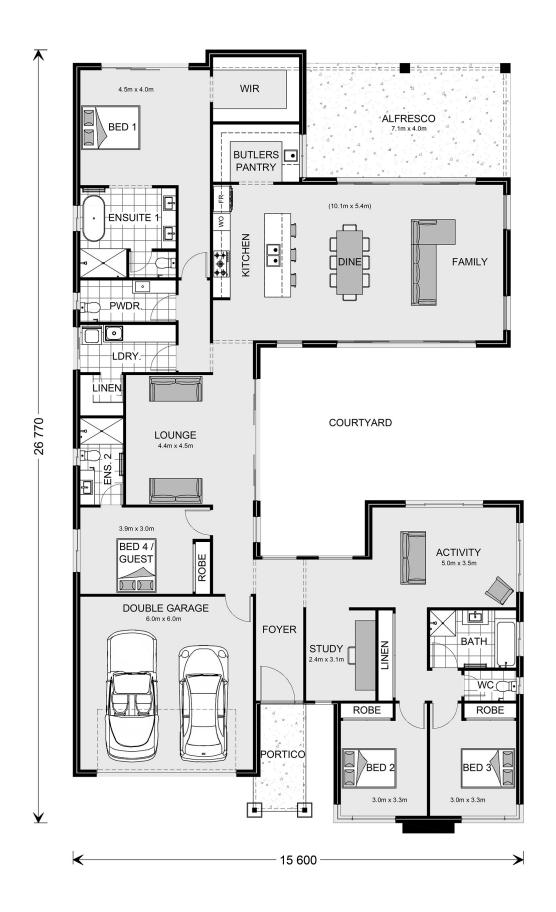

## **Mandalay 338**

**□** 4 **□** 3.5 **□** 2

6 Rosedale, Rosedale

Land Area: 909 m<sup>2</sup>

Contact Lochlin Wall on 0435 737 000

<sup>\*</sup> Price listed is indicative only and does not include stamp duty, legal fees or conveyancing costs. Images may depict optional upgrades including fixtures, fencing, landscaping, features, facades, finishes and/or other items which are not included in the stated price. Further information overleaf. For further information, please talk to a New Homes Consultant or visit our website at https://www.gjgardner.com.au/house-and-land-pricing.

<sup>\*</sup> Package price is based on Mandalay 338 standard floor plan and standard façade (may be smaller than façade shown). Package may be subject to developer's design review panel, council final approval and G.J. Gardner Homes procedure of purchase. Package price excludes stamp duty on land, legal fees and conveyancing costs (including 6 Legal/74189757\_2 transfer of title and searches). Prices are current as of December 31, 2024 and are inclusive of GST. Prices may change without notice. Packages are subject to availability. Package subject to two separate contracts relating to the building and the land respectively. Photographs may depict fixtures, finishes and features not supplied by G.J Gardner Homes. Excluded items may include but are not limited to landscaping items such as planter boxes, retaining walls, water features, pergolas, screens, driveways and decorative items such as fencing and outdoor kitchens or barbeques. Photographs may also depict inclusions not forming part of the standard design and which may be subject to additional costs. This design and illustration remains the property of G.J Gardner Homes and may not be reproduced in whole or in part without written consent. For detailed home pricing, please talk to a New Homes Consultant or visit our website at https://www.gjgardner.com.au/house-and-land-pricing. Tyrrell Constructions trading as G.J. Gardner Homes - Warragul. Builders License CDB-U54497.