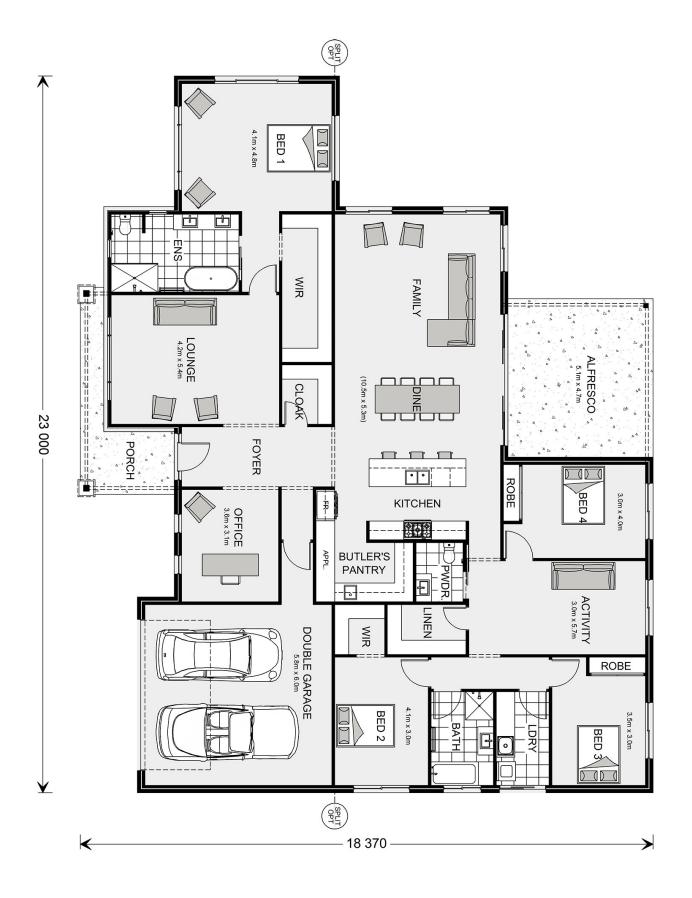

## Aspen 330

6 Blossom Way, Kyneton

Land Area: 2004 m<sup>2</sup>

Contact Danny Breen on 0427 049 581

## **Inclusions:**

- + Polished Concrete Floors Throughout
- + Double Glazing
- + Space for a pool or tennis court
- + Close to Kyneton Station for an easy commute to Melbourne
- + A boutique estate surrounded by quality homes