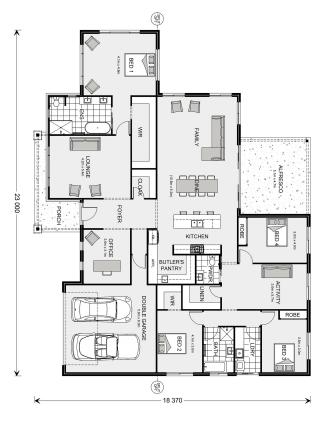

## Aspen 330

6 Blossom Way, Kyneton

Land Area: 2004 m<sup>2</sup>

Contact Danny Breen on 0427 049 581

## **Inclusions:**

- + Polished Concrete Floors Throughout
- + Double Glazing
- + Space for a pool or tennis court
- + Close to Kyneton Station for an easy commute to Melbourne
- + A boutique estate surrounded by quality homes