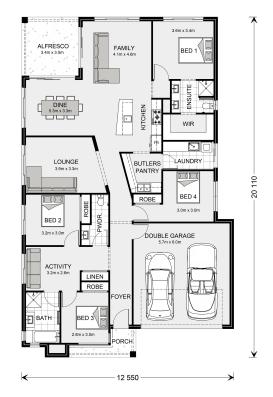

## **Beachlands 230**

⊨ 4 🗁 2.5 🚍 2

## 6 Harkaway Lane, Lindenow

Land Area: 1105 m<sup>2</sup>

Contact Chris Veldhuizen on 0437 072 082

## Inclusions:

- + 2550 Ceiling Heights throughout
- + Double Glazed Windows
- + Stone Benchtops to Kitchen
- + Floor Coverings
- + Heating & Cooling
- + Concrete driveway (Allowance for 36m2)

\* Price listed is indicative only and does not include stamp duty, legal fees or conveyancing costs. Images may depict optional upgrades including fixtures, fencing, landscaping, features, facades, finishes and/or other items which are not included in the stated price. Further information overleaf. For further information, please talk to a New Homes Consultant or visit our website at https://www.gjgardner.com.au/house-and-land-pricing.