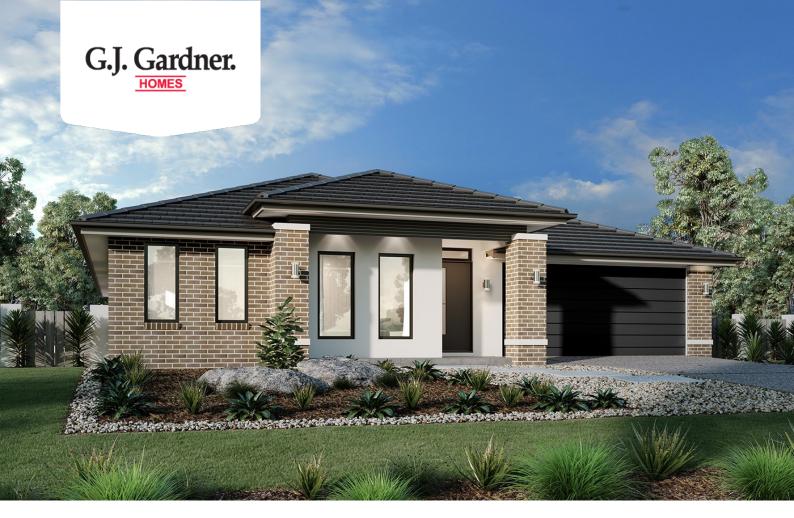

## **Beachlands 230**

⊨ 4 🗁 2.5 🚍 2

## 6 Harkaway Lane, Lindenow

Land Area: 1105 m<sup>2</sup>

Contact Chris Veldhuizen on 0437 072 082

## Inclusions:

- + 2550 Ceiling Heights throughout
- + Double Glazed Windows
- + Stone Benchtops to Kitchen
- + Floor Coverings
- + Heating & Cooling
- + Concrete driveway (Allowance for 36m2)

\* Price listed is indicative only and does not include stamp duty, legal fees or conveyancing costs. Images may depict optional upgrades including fixtures, fencing, landscaping, features, facades, finishes and/or other items which are not included in the stated price. Further information overleaf. For further information, please talk to a New Homes Consultant or visit our website at https://www.gjgardner.com.au/house-and-land-pricing.