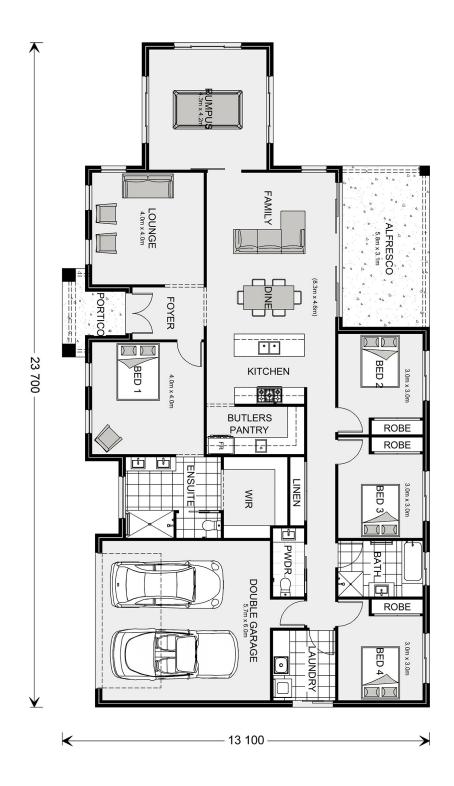

## Oakdale 255

6 Hope Court, Orbost

Land Area: 4119 m<sup>2</sup>

Contact Jacob Hutchins on 0417 311 458

<sup>\*</sup> Price listed is indicative only and does not include stamp duty, legal fees or conveyancing costs. Images may depict optional upgrades including fixtures, fencing, landscaping, features, facades, finishes and/or other items which are not included in the stated price. Further information overleaf. For further information, please talk to a New Homes Consultant or visit our website at https://www.gjgardner.com.au/house-and-land-pricing.

<sup>\*</sup> Package price is based on Oakdale 255 standard floor plan and standard façade (may be smaller than façade shown). Package may be subject to developer's design review panel, council final approval and G.J. Gardner Homes procedure of purchase. Package price excludes stamp duty on land, legal fees and conveyancing costs (including 6 Legal/74189757\_2 transfer of title and searches). Prices are current as of January 2, 2025 and are inclusive of GST. Prices may change without notice. Packages are subject to availability. Package subject to two separate contracts relating to the building and the land respectively. Photographs may depict fixtures, finishes and features not supplied by G.J Gardner Homes. Excluded items may include but are not limited to landscaping items such as planter boxes, retaining walls, water features, pergolas, screens, driveways and decorative items such as fencing and outdoor kitchens or barbeques. Photographs may also depict inclusions not forming part of the standard design and which may be subject to additional costs. This design and illustration remains the property of G.J Gardner Homes and may not be reproduced in whole or in part without written consent. For detailed home pricing, please talk to a New Homes Consultant or visit our website at https://www.gjgardner.com.au/house-and-land-pricing. Ellett Concepts Pty Ltd trading as G.J. Gardner Homes - East Gippsland. Builders License CDBU53249.