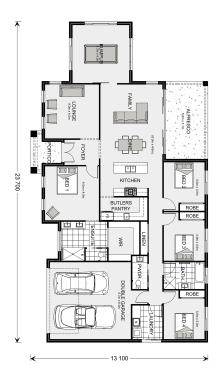

## Oakdale 255

6 Hope Court, Orbost

Land Area: 4119 m<sup>2</sup>

Contact Jacob Hutchins on 0417 311 458

<sup>\*</sup> Price listed is indicative only and does not include stamp duty, legal fees or conveyancing costs. Images may depict optional upgrades including fixtures, fencing, landscaping, features, facades, finishes and/or other items which are not included in the stated price. Further information overleaf. For further information, please talk to a New Homes Consultant or visit our website at https://www.gjgardner.com.au/house-and-land-pricing.

<sup>\*</sup> Package price is based on Oakdale 255 standard floor plan and standard façade (may be smaller than façade shown). Package may be subject to developer's design review panel, council final approval and G.J. Gardner Homes procedure of purchase. Package price excludes stamp duty on land, legal fees and conveyancing costs (including 6 Legal/74189757\_2 transfer of title and searches). Prices are current as of January 2, 2025 and are inclusive of GST. Prices may change without notice. Packages are subject to availability. Package subject to two separate contracts relating to the building and the land respectively. Photographs may depict fixtures, finishes and features not supplied by G.J Gardner Homes. Excluded items may include but are not limited to landscaping items such as planter boxes, retaining walls, water features, pergolas, screens, driveways and decorative items such as fencing and outdoor kitchens or barbeques. Photographs may also depict inclusions not forming part of the standard design and which may be subject to additional costs. This design and illustration remains the property of G.J Gardner Homes and may not be reproduced in whole or in part without written consent. For detailed home pricing, please talk to a New Homes Consultant or visit our website at https://www.gjgardner.com.au/house-and-land-pricing. Ellett Concepts Pty Ltd trading as G.J. Gardner Homes - East Gippsland. Builders License CDBU53249.