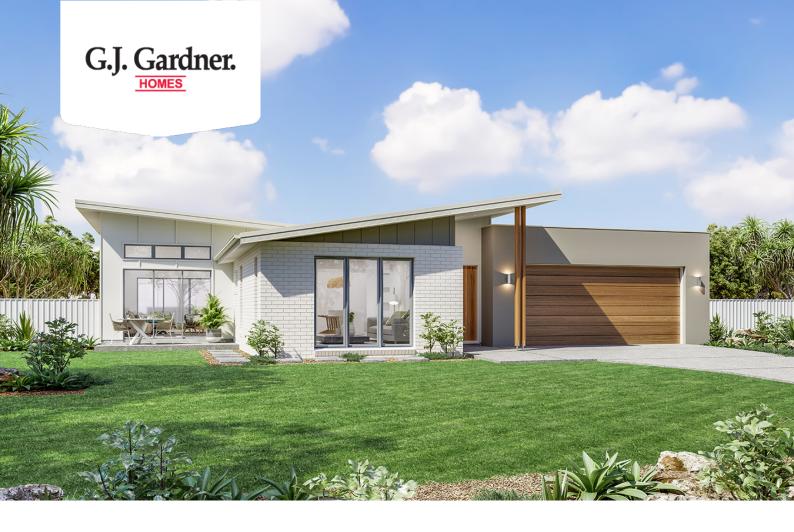

## House & Land Package

\$870,746\*

## Allora 220

Lot 6 Tea Tree Drive, Peterborough

Land Area: 738 m<sup>2</sup>

<sup>\*</sup> Price listed is indicative only and does not include stamp duty, legal fees or conveyancing costs. Images may depict optional upgrades including fixtures, fencing, landscaping, features, facades, finishes and/or other items which are not included in the stated price. Further information overleaf. For further information, please talk to a New Homes Consultant or visit our website at https://www.gjgardner.com.au/house-and-land-pricing.