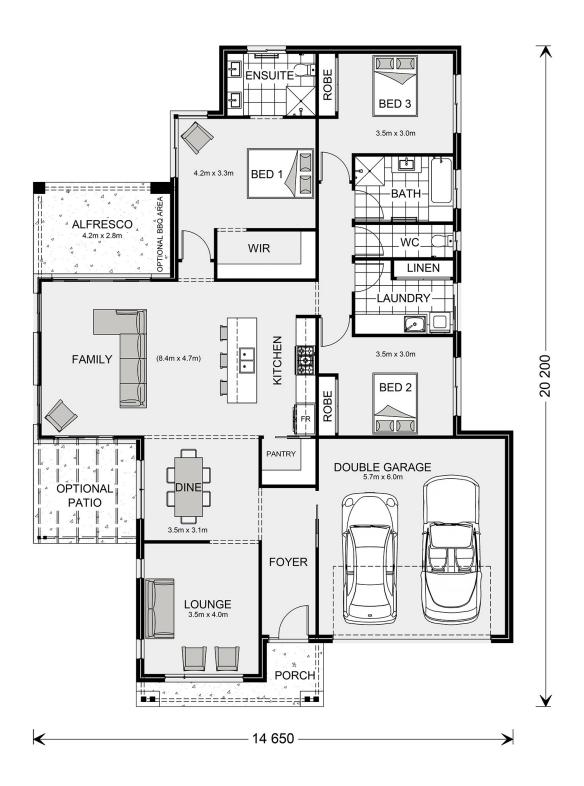

## Allora 220

Lot 6 Tea Tree Drive, Peterborough

Land Area: 738 m<sup>2</sup>

<sup>\*</sup> Price listed is indicative only and does not include stamp duty, legal fees or conveyancing costs. Images may depict optional upgrades including fixtures, fencing, landscaping, features, facades, finishes and/or other items which are not included in the stated price. Further information overleaf. For further information, please talk to a New Homes Consultant or visit our website at https://www.gjgardner.com.au/house-and-land-pricing.

<sup>\*</sup> Package price is based on Allora 220 standard floor plan and standard façade (may be smaller than façade shown). Package may be subject to developer's design review panel, council final approval and G.J. Gardner Homes procedure of purchase. Package price excludes stamp duty on land, legal fees and conveyancing costs (including 6 Legal/74189757\_2 transfer of title and searches). Prices are current as of December 26, 2024 and are inclusive of GST. Prices may change without notice. Packages are subject to availability. Package subject to two separate contracts relating to the building and the land respectively. Photographs may depict fixtures, finishes and features not supplied by G.J Gardner Homes. Excluded items may include but are not limited to landscaping items such as planter boxes, retaining walls, water features, pergolas, screens, driveways and decorative items such as fencing and outdoor kitchens or barbeques. Photographs may also depict inclusions not forming part of the standard design and which may be subject to additional costs. This design and illustration remains the property of G.J Gardner Homes and may not be reproduced in whole or in part without written consent. For detailed home pricing, please talk to a New Homes Consultant or visit our website at https://www.gjgardner.com.au/house-and-land-pricing. Almirh Pty Ltd trading as G.J. Gardner Homes - Warrnambool. Builders License CDB-U49472.