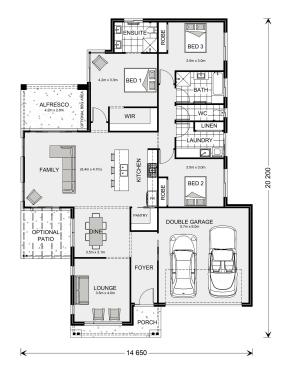

## Allora 220

Lot 6 Tea Tree Drive, Peterborough

Land Area: 738 m<sup>2</sup>

<sup>\*</sup> Price listed is indicative only and does not include stamp duty, legal fees or conveyancing costs. Images may depict optional upgrades including fixtures, fencing, landscaping, features, facades, finishes and/or other items which are not included in the stated price. Further information overleaf. For further information, please talk to a New Homes Consultant or visit our website at https://www.gjgardner.com.au/house-and-land-pricing.

<sup>\*</sup> Package price is based on Allora 220 standard floor plan and standard façade (may be smaller than façade shown). Package may be subject to developer's design review panel, council final approval and G.J. Gardner Homes procedure of purchase. Package price excludes stamp duty on land, legal fees and conveyancing costs (including 6 Legal/74189757\_2 transfer of title and searches). Prices are current as of December 26, 2024 and are inclusive of GST. Prices may change without notice. Packages are subject to availability. Package subject to two separate contracts relating to the building and the land respectively. Photographs may depict fixtures, finishes and features not supplied by G.J Gardner Homes. Excluded items may include but are not limited to landscaping items such as planter boxes, retaining walls, water features, pergolas, screens, driveways and decorative items such as fencing and outdoor kitchens or barbeques. Photographs may also depict inclusions not forming part of the standard design and which may be subject to additional costs. This design and illustration remains the property of G.J Gardner Homes and may not be reproduced in whole or in part without written consent. For detailed home pricing, please talk to a New Homes Consultant or visit our website at https://www.gjgardner.com.au/house-and-land-pricing. Almirh Pty Ltd trading as G.J. Gardner Homes - Warrnambool. Builders License CDB-U49472.