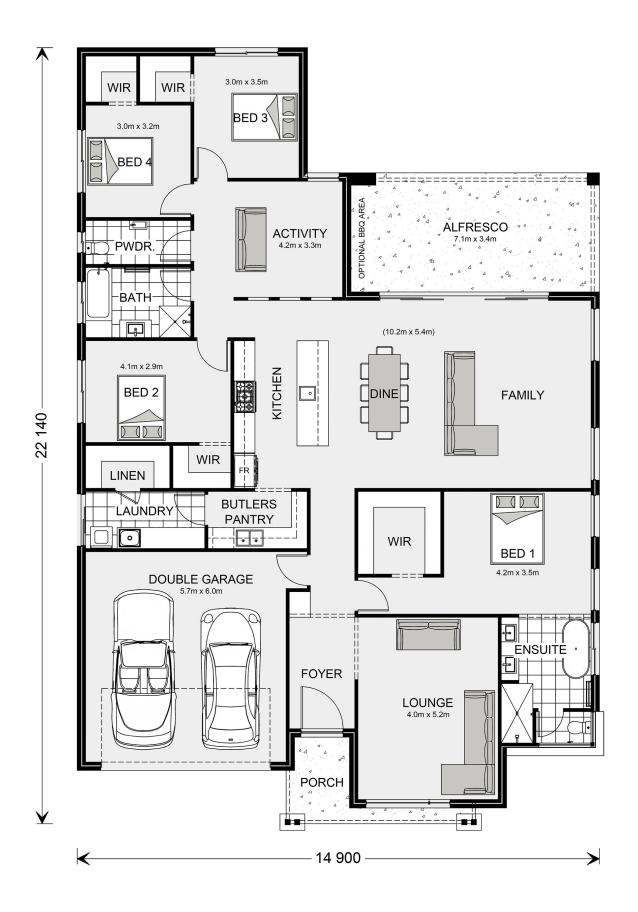

## Vista 285

## 8 Clover Crescent, Echcua

Land Area: 2003 m<sup>2</sup>

## Inclusions:

- + Colorbond Roof, Fascia and Gutters
- + 450mm Eaves to the Whole Home
- + 2.55m Ceiling Height
- + Full Floor Coverings (Carpet and Vinyl Planks)
- + Daikin Refrigerated Heating and Cooling
- + 20mm Stone Benchtops to Kitchen and Vanity's

<sup>\*</sup> Package price is based on Vista 285 standard floor plan and standard façade (may be smaller than façade shown). Package may be subject to developer's design review panel, council final approval and G.J. Gardner Homes procedure of purchase. Package price excludes stamp duty on land, legal fees and conveyancing costs (including 6 Legal/74189757\_2 transfer of title and searches). Prices are current as of January 2, 2025 and are inclusive of GST. Prices may change without notice. Packages are subject to availability. Package subject to two separate contracts relating to the building and the land respectively. Photographs may depict fixtures, finishes and features not supplied by G.J Gardner Homes. Excluded items may include but are not limited to landscaping items such as planter boxes, retaining walls, water features, pergolas, screens, driveways and decorative items such as fencing and outdoor kitchens or barbeques. Photographs may also depict inclusions not forming part of the standard design and which may be subject to additional costs. This design and illustration remains the property of G.J Gardner Homes and may not be reproduced in whole or in part without written consent. For detailed home pricing, please talk to a New Homes Consultant or visit our website at https://www.gjgardner.com.au/house-and-land-pricing. CSH Homes Pty Ltd trading as G.J. Gardner Homes - Shepparton. Builders License CDB-U 64812.