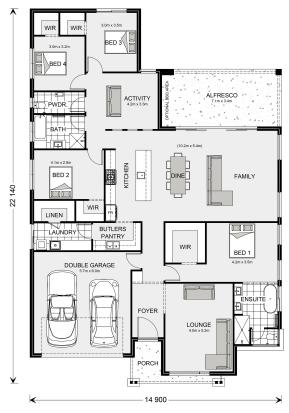

## Vista 285

## 8 Clover Crescent, Echcua

Land Area: 2003 m<sup>2</sup>

## Inclusions:

- + Colorbond Roof, Fascia and Gutters
- + 450mm Eaves to the Whole Home
- + 2.55m Ceiling Height
- + Full Floor Coverings (Carpet and Vinyl Planks)
- + Daikin Refrigerated Heating and Cooling
- + 20mm Stone Benchtops to Kitchen and Vanity's

<sup>\*</sup> Package price is based on Vista 285 standard floor plan and standard façade (may be smaller than façade shown). Package may be subject to developer's design review panel, council final approval and G.J. Gardner Homes procedure of purchase. Package price excludes stamp duty on land, legal fees and conveyancing costs (including 6 Legal/74189757\_2 transfer of title and searches). Prices are current as of January 2, 2025 and are inclusive of GST. Prices may change without notice. Packages are subject to availability. Package subject to two separate contracts relating to the building and the land respectively. Photographs may depict fixtures, finishes and features not supplied by G.J Gardner Homes. Excluded items may include but are not limited to landscaping items such as planter boxes, retaining walls, water features, pergolas, screens, driveways and decorative items such as fencing and outdoor kitchens or barbeques. Photographs may also depict inclusions not forming part of the standard design and which may be subject to additional costs. This design and illustration remains the property of G.J Gardner Homes and may not be reproduced in whole or in part without written consent. For detailed home pricing, please talk to a New Homes Consultant or visit our website at https://www.gjgardner.com.au/house-and-land-pricing. CSH Homes Pty Ltd trading as G.J. Gardner Homes - Shepparton. Builders License CDB-U 64812.