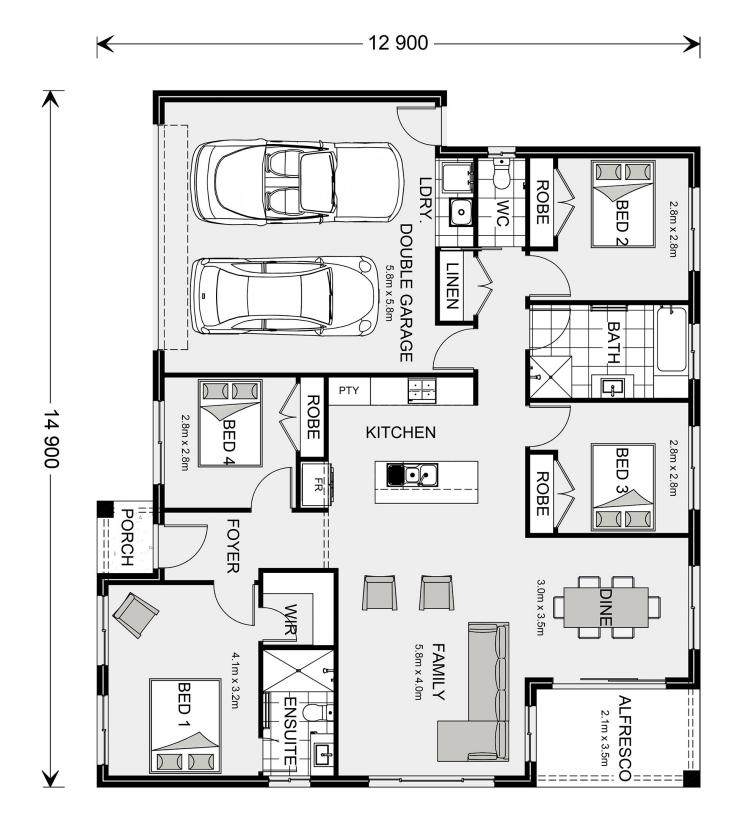

## **Brighton 175**

⊨ 4 🗁 2 🚍 2

\* Package price is based on Brighton 175 standard floor plan and standard façade (may be smaller than façade shown). Package may be subject to developer's design review panel, council final approval and G.J. Gardner Homes procedure of purchase. Package price excludes stamp duty on land, legal fees and conveyancing costs (including 6 Legal/74189757\_2 transfer of title and searches). Prices are current as of December 26, 2024 and are inclusive of GST. Prices may change without notice. Packages are subject to availability. Package subject to two separate contracts relating to the building and the land respectively. Photographs may depict fixtures, finishes and features not supplied by G.J Gardner Homes. Excluded items may include but are not limited to landscaping items such as planter boxes, retaining walls, water features, pergolas, screens, driveways and decorative items such as fencing and outdoor kitchens or barbeques. Photographs may also depict inclusions not forming part of the standard design and which may be subject to additional costs. This design and illustration remains the property of G.J Gardner Homes and may not be reproduced in whole or in part without written consent. For detailed home pricing, please talk to a New Homes Consultant or visit our website at https://www.gjgardner.com.au/house-and-land-pricing. Oakwood Plains Pty Ltd trading as G.J. Gardner Homes - Geelong. Builders License CDB-U54088.