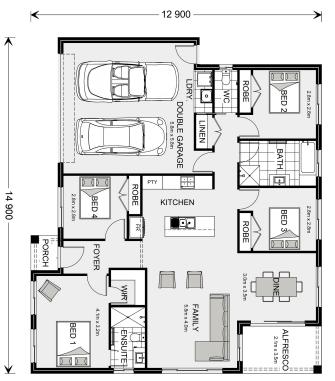

## **Brighton 175**

⊨ 4 🗁 2 🚍 2

\* Package price is based on Brighton 175 standard floor plan and standard façade (may be smaller than façade shown). Package may be subject to developer's design review panel, council final approval and G.J. Gardner Homes procedure of purchase. Package price excludes stamp duty on land, legal fees and conveyancing costs (including 6 Legal/74189757\_2 transfer of title and searches). Prices are current as of December 26, 2024 and are inclusive of GST. Prices may change without notice. Packages are subject to availability. Package subject to two separate contracts relating to the building and the land respectively. Photographs may depict fixtures, finishes and features not supplied by G.J Gardner Homes. Excluded items may include but are not limited to landscaping items such as planter boxes, retaining walls, water features, pergolas, screens, driveways and decorative items such as fencing and outdoor kitchens or barbeques. Photographs may also depict inclusions not forming part of the standard design and which may be subject to additional costs. This design and illustration remains the property of G.J Gardner Homes and may not be reproduced in whole or in part without written consent. For detailed home pricing, please talk to a New Homes Consultant or visit our website at https://www.gjgardner.com.au/house-and-land-pricing. Oakwood Plains Pty Ltd trading as G.J. Gardner Homes - Geelong. Builders License CDB-U54088.