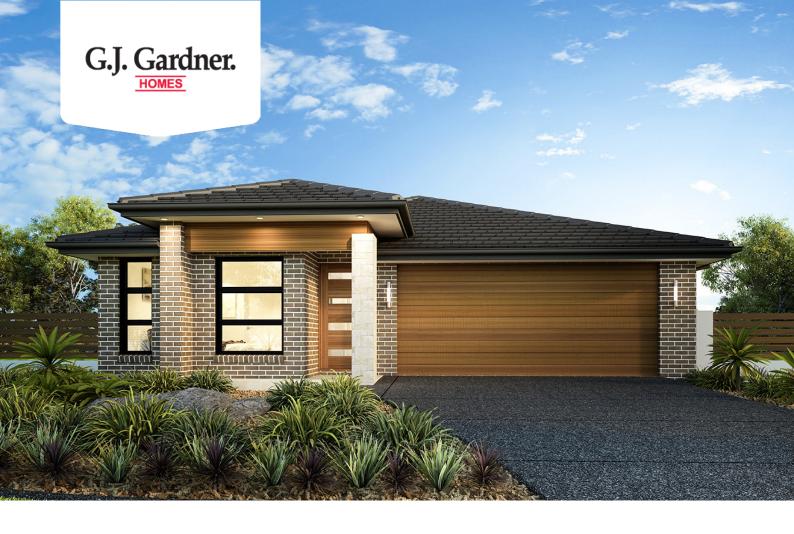

## Pacific 230

## 21 Nankeen Street, Kialla

Land Area: 738 m<sup>2</sup>

## Inclusions:

- + Colorbond Roof, Fascia and Gutters
- + Full Floor Coverings (Carpet and Vinyl Planks)
- + Evap Cooling and Ducted Gas Heating
- + 40m2 Plain Concrete for a Driveway
- + 450mm Eaves to the Whole Home
- + Executive Facade