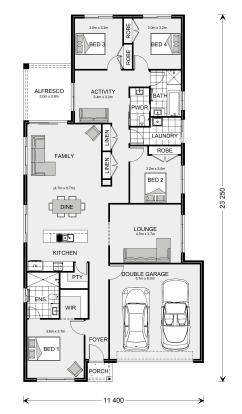

## Pacific 230

## 21 Nankeen Street, Kialla

Land Area: 738 m<sup>2</sup>

## Inclusions:

- + Colorbond Roof, Fascia and Gutters
- + Full Floor Coverings (Carpet and Vinyl Planks)
- + Evap Cooling and Ducted Gas Heating
- + 40m2 Plain Concrete for a Driveway
- + 450mm Eaves to the Whole Home
- + Executive Facade