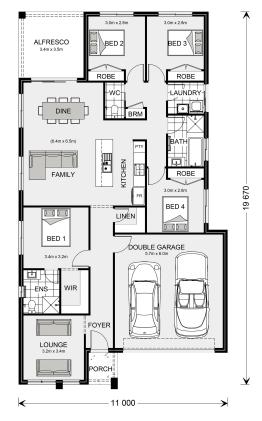

## **Brookfield 195**

31 Lady Harriet Drive, Lakes Entrance

Land Area: 1108 m<sup>2</sup>

Contact Jacob Hutchins on 0417 311 458

## Inclusions:

- + Beach Facade
- + Stone Benches to kitchen
- + concrete driveway

<sup>\*</sup> Price listed is indicative only and does not include stamp duty, legal fees or conveyancing costs. Images may depict optional upgrades including fixtures, fencing, landscaping, features, facades, finishes and/or other items which are not included in the stated price. Further information overleaf. For further information, please talk to a New Homes Consultant or visit our website at https://www.gjgardner.com.au/house-and-land-pricing.