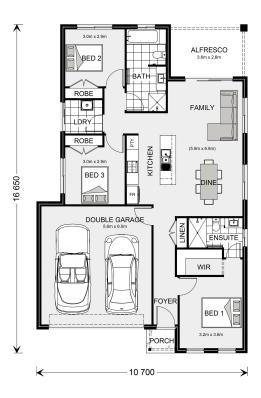

## **Nova 160**

11 Oriley street,, Charlemont

Land Area: 392 m<sup>2</sup>

Contact Aarti Puri on 0416715676

<sup>\*</sup> Package price is based on Nova 160 standard floor plan and standard façade (may be smaller than façade shown). Package may be subject to developer's design review panel, council final approval and G.J. Gardner Homes procedure of purchase. Package price excludes stamp duty on land, legal fees and conveyancing costs (including 6 Legal/74189757\_2 transfer of title and searches). Prices are current as of December 22, 2024 and are inclusive of GST. Prices may change without notice. Packages are subject to availability. Package subject to two separate contracts relating to the building and the land respectively. Photographs may depict fixtures, finishes and features not supplied by G.J Gardner Homes. Excluded items may include but are not limited to landscaping items such as planter boxes, retaining walls, water features, pergolas, screens, driveways and decorative items such as fencing and outdoor kitchens or barbeques. Photographs may also depict inclusions not forming part of the standard design and which may be subject to additional costs. This design and illustration remains the property of G.J Gardner Homes and may not be reproduced in whole or in part without written consent. For detailed home pricing, please talk to a New Homes Consultant or visit our website at https://www.gjgardner.com.au/house-and-land-pricing. Oakwood Plains Pty Ltd trading as G.J. Gardner Homes - Geelong. Builders License CDB-U54088.