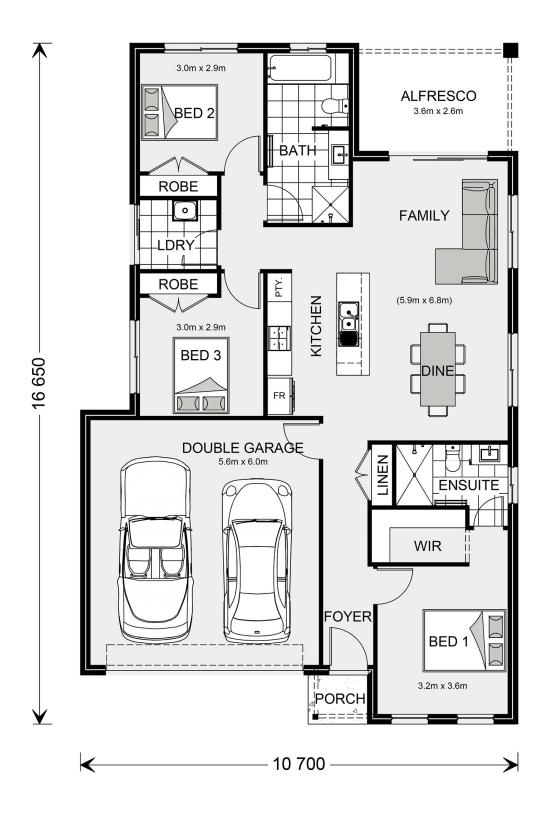

## **Nova 160**

11 Oriley street,, Charlemont

Land Area: 392 m<sup>2</sup>

Contact Aarti Puri on 0416715676

<sup>\*</sup> Package price is based on Nova 160 standard floor plan and standard façade (may be smaller than façade shown). Package may be subject to developer's design review panel, council final approval and G.J. Gardner Homes procedure of purchase. Package price excludes stamp duty on land, legal fees and conveyancing costs (including 6 Legal/74189757\_2 transfer of title and searches). Prices are current as of December 22, 2024 and are inclusive of GST. Prices may change without notice. Packages are subject to availability. Package subject to two separate contracts relating to the building and the land respectively. Photographs may depict fixtures, finishes and features not supplied by G.J Gardner Homes. Excluded items may include but are not limited to landscaping items such as planter boxes, retaining walls, water features, pergolas, screens, driveways and decorative items such as fencing and outdoor kitchens or barbeques. Photographs may also depict inclusions not forming part of the standard design and which may be subject to additional costs. This design and illustration remains the property of G.J Gardner Homes and may not be reproduced in whole or in part without written consent. For detailed home pricing, please talk to a New Homes Consultant or visit our website at https://www.gjgardner.com.au/house-and-land-pricing. Oakwood Plains Pty Ltd trading as G.J. Gardner Homes - Geelong. Builders License CDB-U54088.