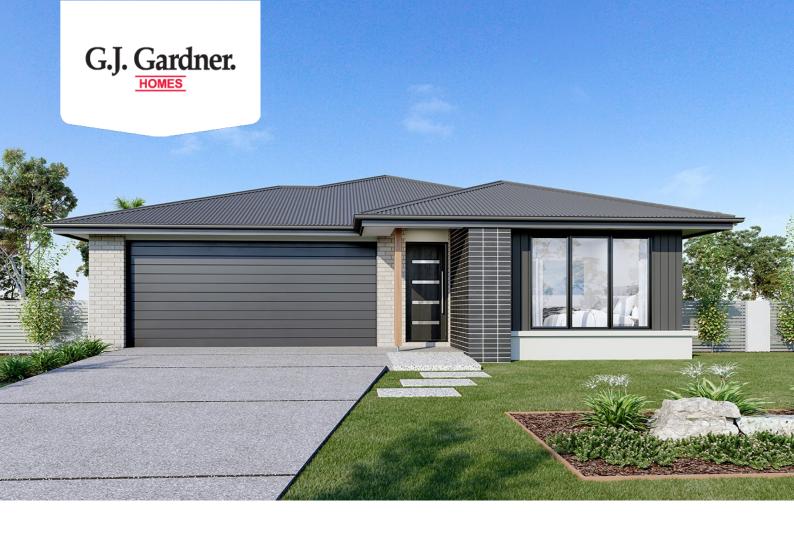

## **Nova 160**

11 Oriley street,, Charlemont

Land Area: 392 m<sup>2</sup>

Contact Aarti Puri on 0416715676

## Inclusions:

- + Resort Facade
- + Express Inclusions range
- + 6.58 kw solar with 5kw inverter
- + Double Glazed Windows & Sliding Doors
- + NBN Pack
- + Colourbond roof

<sup>\*</sup> Price listed is indicative only and does not include stamp duty, legal fees or conveyancing costs. Images may depict optional upgrades including fixtures, fencing, landscaping, features, facades, finishes and/or other items which are not included in the stated price. Further information overleaf. For further information, please talk to a New Homes Consultant or visit our website at https://www.gjgardner.com.au/house-and-land-pricing.