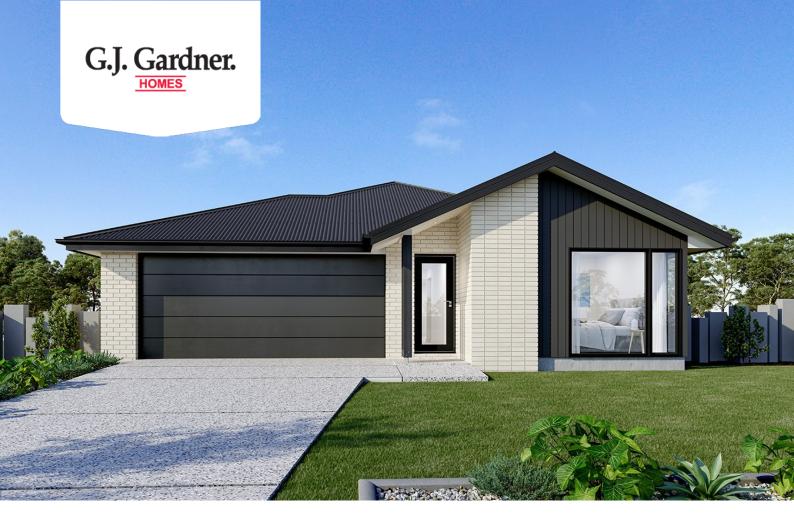

## Nova 190

⊨ 4 🗁 2 🚍 2

**11 Oriley street, Charlemont** Land Area: 392 m<sup>2</sup>

Contact Aarti Puri on 0416715676

## Inclusions:

- + Urban Facade
- + Express Inclusions range
- + 6.58 kw solar with 5kw inverter
- + Double Glazed Windows & Sliding Doors
- + NBN Pack
- + Colourbond roof

\* Price listed is indicative only and does not include stamp duty, legal fees or conveyancing costs. Images may depict optional upgrades including fixtures, fencing, landscaping, features, facades, finishes and/or other items which are not included in the stated price. Further information overleaf. For further information, please talk to a New Homes Consultant or visit our website at https://www.gjgardner.com.au/house-and-land-pricing.