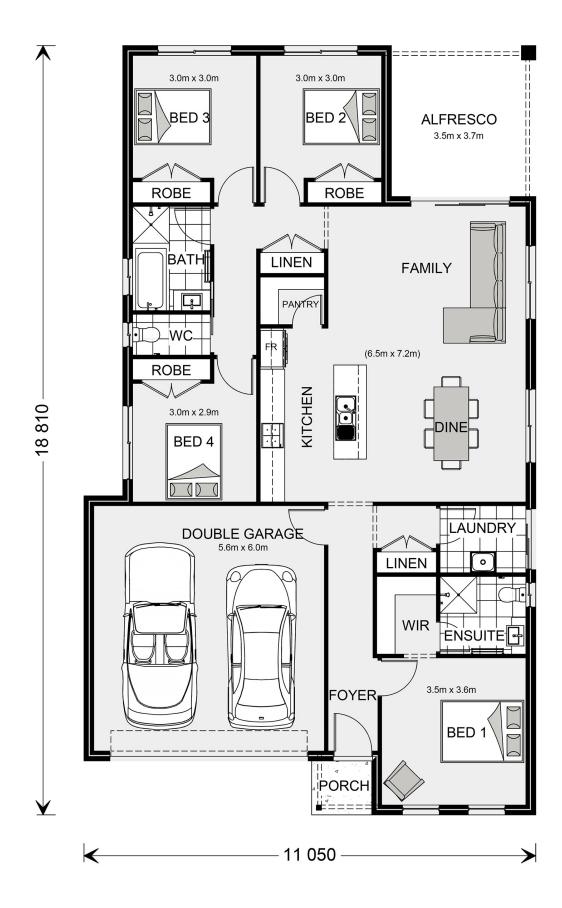

## Nova 190

⊨ 4 🗁 2 🚍 2

**11 Oriley street, Charlemont** Land Area: 392 m<sup>2</sup>

Contact Aarti Puri on 0416715676

\* Package price is based on Nova 190 standard floor plan and standard façade (may be smaller than façade shown). Package may be subject to developer's design review panel, council final approval and G.J. Gardner Homes procedure of purchase. Package price excludes stamp duty on land, legal fees and conveyancing costs (including 6 Legal/74189757\_2 transfer of title and searches). Prices are current as of December 26, 2024 and are inclusive of GST. Prices may change without notice. Packages are subject to availability. Package subject to two separate contracts relating to the building and the land respectively. Photographs may depict fixtures, finishes and features not supplied by G.J Gardner Homes. Excluded items may include but are not limited to landscaping items such as planter boxes, retaining walls, water features, pergolas, screens, driveways and decorative items such as fencing and outdoor kitchens or barbeques. Photographs may also depict inclusions not forming part of the standard design and which may be subject to additional costs. This design and illustration remains the property of G.J Gardner Homes and may not be reproduced in whole or in part without written consent. For detailed home pricing, please talk to a New Homes Consultant or visit our website at https://www.gjgardner.com.au/house-and-land-pricing. Oakwood Plains Pty Ltd trading as G.J. Gardner Homes - Geelong. Builders License CDB-U54088.