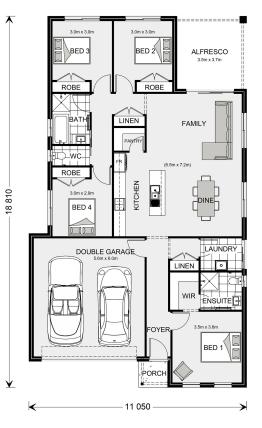

## Nova 190

⊨ 4 🗁 2 🚍 2

**11 Oriley street, Charlemont** Land Area: 392 m<sup>2</sup>

Contact Aarti Puri on 0416715676

\* Package price is based on Nova 190 standard floor plan and standard façade (may be smaller than façade shown). Package may be subject to developer's design review panel, council final approval and G.J. Gardner Homes procedure of purchase. Package price excludes stamp duty on land, legal fees and conveyancing costs (including 6 Legal/74189757\_2 transfer of title and searches). Prices are current as of December 26, 2024 and are inclusive of GST. Prices may change without notice. Packages are subject to availability. Package subject to two separate contracts relating to the building and the land respectively. Photographs may depict fixtures, finishes and features not supplied by G.J Gardner Homes. Excluded items may include but are not limited to landscaping items such as planter boxes, retaining walls, water features, pergolas, screens, driveways and decorative items such as fencing and outdoor kitchens or barbeques. Photographs may also depict inclusions not forming part of the standard design and which may be subject to additional costs. This design and illustration remains the property of G.J Gardner Homes and may not be reproduced in whole or in part without written consent. For detailed home pricing, please talk to a New Homes Consultant or visit our website at https://www.gjgardner.com.au/house-and-land-pricing. Oakwood Plains Pty Ltd trading as G.J. Gardner Homes - Geelong. Builders License CDB-U54088.