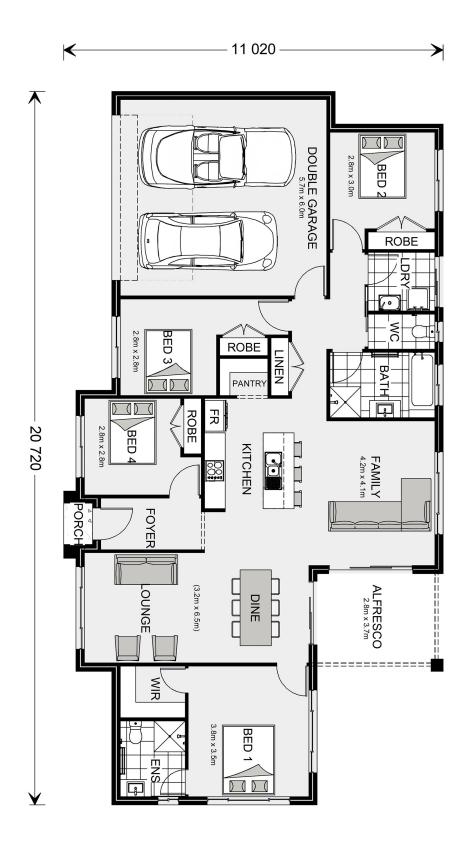

11 020

ALFRESCO 2.8m×3.7m

## Wishart 191

⊨ 4 🗁 2 🚍 2

67-69 Frost drive, Charlemont

Land Area: 489 m<sup>2</sup>

Contact Aarti Puri on 0416715676