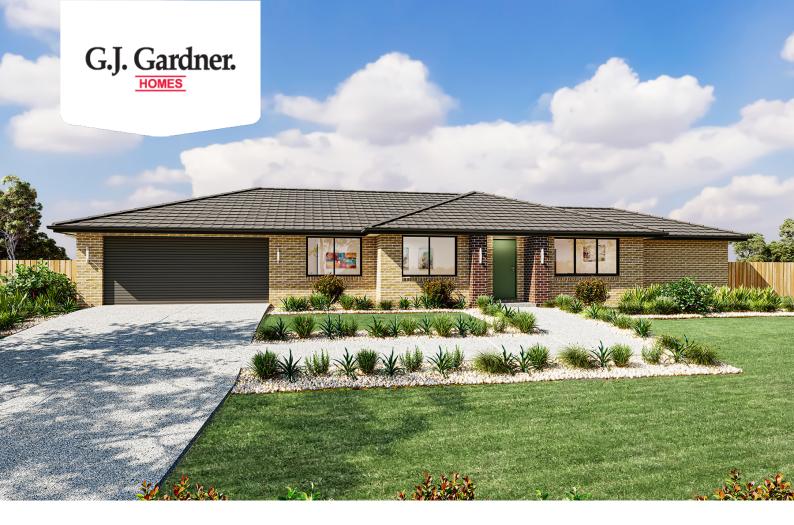

## Wishart 191

⊨ 4 🗁 2 🚍 2

67-69 Frost drive, Charlemont

Land Area: 489 m<sup>2</sup>

Contact Aarti Puri on 0416715676

## Inclusions:

- + Homestead design
- + Classic Facade
- + Express Inclusions range
- + 6.58 kw solar with 5kw inverter
- + Double Glazed Windows & Sliding Doors
- + NBN Pack & Colourbond roof

\* Price listed is indicative only and does not include stamp duty, legal fees or conveyancing costs. Images may depict optional upgrades including fixtures, fencing, landscaping, features, facades, finishes and/or other items which are not included in the stated price. Further information overleaf. For further information, please talk to a New Homes Consultant or visit our website at https://www.gjgardner.com.au/house-and-land-pricing.