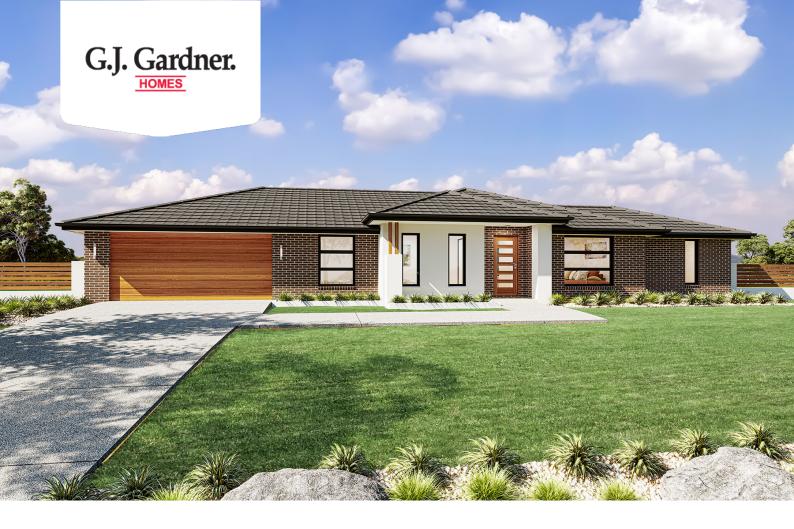

## Wishart 207

⊨ 4 🗁 2 🚍 2

67-69 Frost drive, Charlemont

Land Area: 489 m<sup>2</sup>

Contact Aarti Puri on 0416715676

## Inclusions:

- + Homestead design
- + Executive Facade
- + Express Inclusions range
- + 6.58 kw solar with 5kw inverter with Colourbond roof
- + Double Glazed Windows & Sliding Doors
- + NBN Pack

\* Price listed is indicative only and does not include stamp duty, legal fees or conveyancing costs. Images may depict optional upgrades including fixtures, fencing, landscaping, features, facades, finishes and/or other items which are not included in the stated price. Further information overleaf. For further information, please talk to a New Homes Consultant or visit our website at https://www.gjgardner.com.au/house-and-land-pricing.