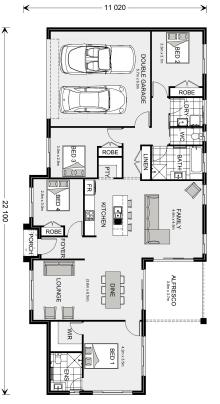

## Wishart 207

⊨ 4 🗁 2 🚍 2

67-69 Frost drive, Charlemont

Land Area: 489 m<sup>2</sup>

Contact Aarti Puri on 0416715676

## Inclusions:

- + Homestead design
- + Executive Facade
- + Express Inclusions range
- + 6.58 kw solar with 5kw inverter with Colourbond roof
- + Double Glazed Windows & Sliding Doors
- + NBN Pack

\* Price listed is indicative only and does not include stamp duty, legal fees or conveyancing costs. Images may depict optional upgrades including fixtures, fencing, landscaping, features, facades, finishes and/or other items which are not included in the stated price. Further information overleaf. For further information, please talk to a New Homes Consultant or visit our website at https://www.gjgardner.com.au/house-and-land-pricing.

\* Package price is based on Wishart 207 standard floor plan and standard façade (may be smaller than façade shown). Package may be subject to developer's design review panel, council final approval and G.J. Gardner Homes procedure of purchase. Package price excludes stamp duty on land, legal fees and conveyancing costs (including 6 Legal/74189757\_2 transfer of title and searches). Prices are current as of December 22, 2024 and are inclusive of GST. Prices may change without notice. Packages are subject to availability. Package subject to two separate contracts relating to the building and the land respectively. Photographs may depict fixtures, finishes and features not supplied by G.J Gardner Homes. Excluded items may include but are not limited to landscaping items such as planter boxes, retaining walls, water features, pergolas, screens, driveways and decorative items such as fencing and outdoor kitchens or barbeques. Photographs may also depict inclusions not forming part of the standard design and which may be subject to additional costs. This design and illustration remains the property of G.J Gardner Homes and may not be reproduced in whole or in part without written consent. For detailed home pricing, please talk to a New Homes Consultant or visit our website at https://www.gjgardner.com.au/house-and-land-pricing. Oakwood Plains Pty Ltd trading as G.J. Gardner Homes - Geelong. Builders License CDB-U54088.