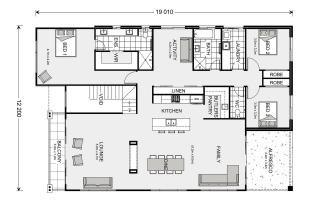

## Stamford 320

119 Elizabeth Dr, Sunbury

Land Area: 928 m<sup>2</sup>

Contact Shami Khan on 0468494966