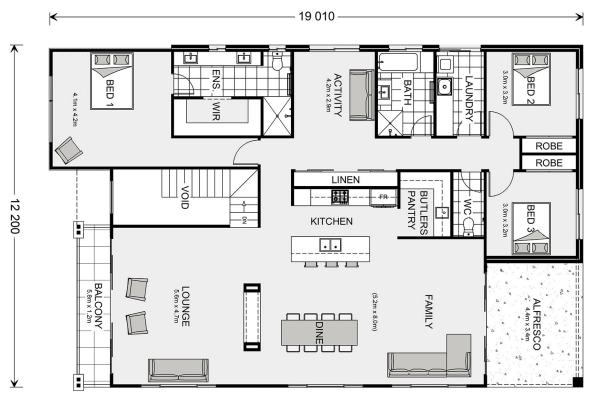

## Stamford 320

119 Elizabeth Dr, Sunbury

Land Area: 928 m<sup>2</sup>

Contact Shami Khan on 0468494966

## Inclusions:

- + Reverse Cycle Heating & Cooling Unit Included
- + Site Cost Allowance Included (Retainer wall not included in site cost Allowance)
- + 7 STAR RATING Allowance Included
- + 3.52Kw System 3.0kWh Single Phase Inverter plus 8 x 440w Panels
- + Electric Heat Pump Included
- + 20mm stone, LED Downlights, Freestanding Bath, Black Taps & Handles Included