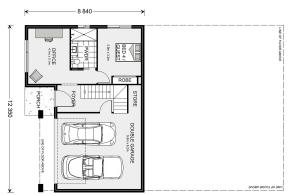

## Stamford 320

119 Elizabeth Dr, Sunbury

Land Area: 928 m<sup>2</sup>

Contact Shami Khan on 0468494966