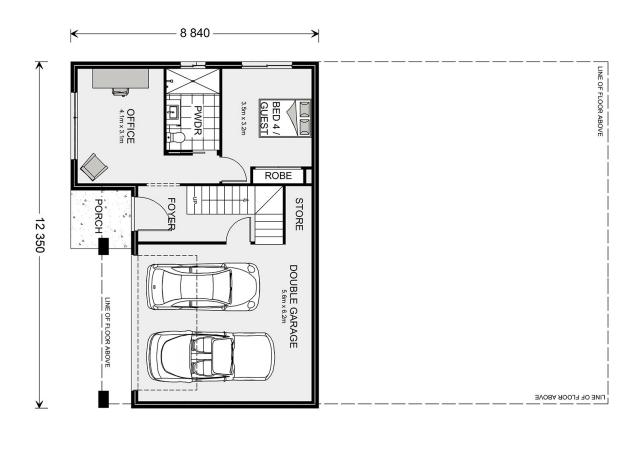

## Stamford 320

119 Elizabeth Dr, Sunbury

Land Area: 928 m<sup>2</sup>

Contact Shami Khan on 0468494966