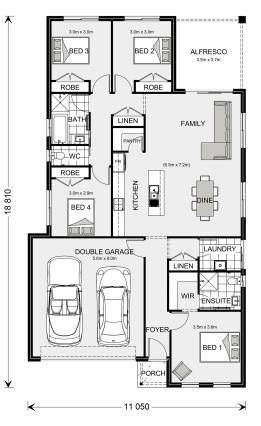

## Nova 190

⊨ 4 🗁 2 🚍 2

**5 Tabor street, Charlemont** Land Area: 448 m<sup>2</sup>

Contact Aarti Puri on 0416715676

## Inclusions:

- + Hamptons Facade
- + Express Inclusions range
- + 6.58 kw solar with 5kw inverter
- + Double Glazed Windows & Sliding Doors
- + NBN Pack
- + Colourbond roof

\* Price listed is indicative only and does not include stamp duty, legal fees or conveyancing costs. Images may depict optional upgrades including fixtures, fencing, landscaping, features, facades, finishes and/or other items which are not included in the stated price. Further information overleaf. For further information, please talk to a New Homes Consultant or visit our website at https://www.gjgardner.com.au/house-and-land-pricing.

\* Package price is based on Nova 190 standard floor plan and standard façade (may be smaller than façade shown). Package may be subject to developer's design review panel, council final approval and G.J. Gardner Homes procedure of purchase. Package price excludes stamp duty on land, legal fees and conveyancing costs (including 6 Legal/74189757\_2 transfer of title and searches). Prices are current as of December 26, 2024 and are inclusive of GST. Prices may change without notice. Packages are subject to availability. Package subject to two separate contracts relating to the building and the land respectively. Photographs may depict fixtures, finishes and features not supplied by G.J Gardner Homes. Excluded items may include but are not limited to landscaping items such as planter boxes, retaining walls, water features, pergolas, screens, driveways and decorative items such as fencing and outdoor kitchens or barbeques. Photographs may also depict inclusions not forming part of the standard design and which may be subject to additional costs. This design and illustration remains the property of G.J Gardner Homes and may not be reproduced in whole or in part without written consent. For detailed home pricing, please talk to a New Homes Consultant or visit our website at https://www.gjgardner.com.au/house-and-land-pricing. Oakwood Plains Pty Ltd trading as G.J. Gardner Homes - Geelong. Builders License CDB-U54088.