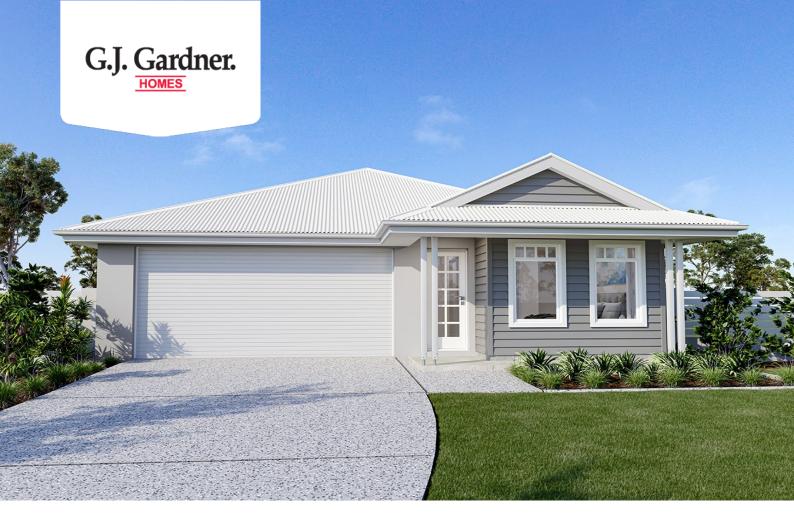

## Nova 190

⊨ 4 🗁 2 🚍 2

**5 Tabor street, Charlemont** Land Area: 448 m<sup>2</sup>

Contact Aarti Puri on 0416715676

## Inclusions:

- + Hamptons Facade
- + Express Inclusions range
- + 6.58 kw solar with 5kw inverter
- + Double Glazed Windows & Sliding Doors
- + NBN Pack
- + Colourbond roof

\* Price listed is indicative only and does not include stamp duty, legal fees or conveyancing costs. Images may depict optional upgrades including fixtures, fencing, landscaping, features, facades, finishes and/or other items which are not included in the stated price. Further information overleaf. For further information, please talk to a New Homes Consultant or visit our website at https://www.gjgardner.com.au/house-and-land-pricing.