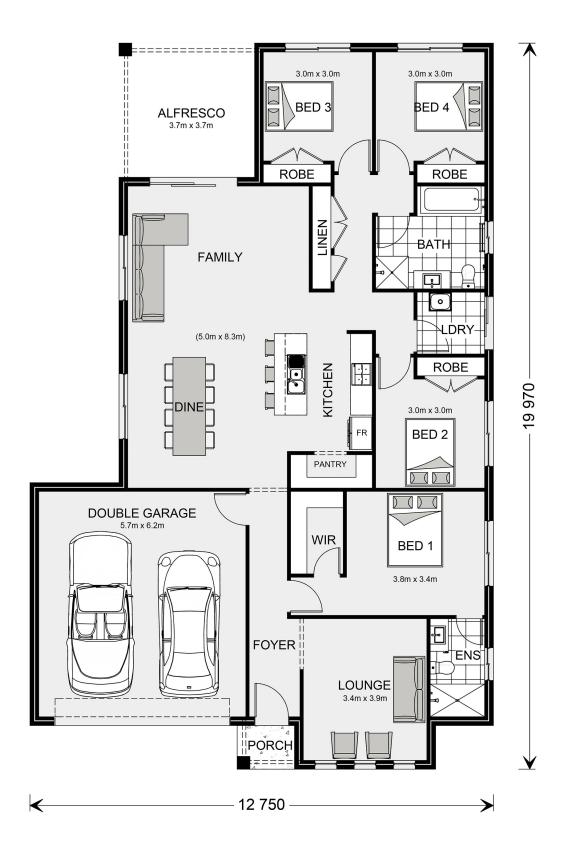

## **Woodridge 216**

15 Tabor street, Charlemont

Land Area: 448 m<sup>2</sup>

Contact Aarti Puri on 0416715676

## Inclusions:

- + Beach Facade
- + Express Inclusions range
- + 6.58 kw solar with 5kw inverter
- + Double Glazed Windows & Sliding Doors
- + NBN Pack
- + Colourbond roof

<sup>\*</sup> Price listed is indicative only and does not include stamp duty, legal fees or conveyancing costs. Images may depict optional upgrades including fixtures, fencing, landscaping, features, facades, finishes and/or other items which are not included in the stated price. Further information overleaf. For further information, please talk to a New Homes Consultant or visit our website at https://www.gjgardner.com.au/house-and-land-pricing.