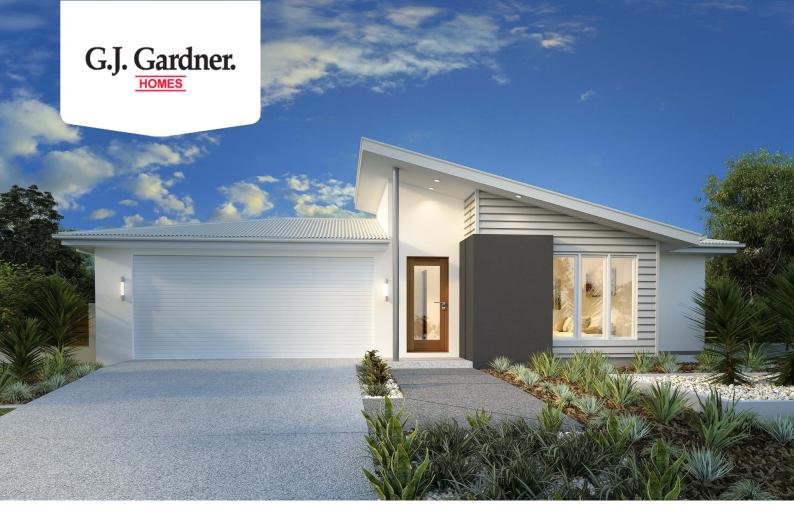

## **Woodridge 216**

15 Tabor street, Charlemont

Land Area: 448 m<sup>2</sup>

Contact Aarti Puri on 0416715676

## Inclusions:

- + Beach Facade
- + Express Inclusions range
- + 6.58 kw solar with 5kw inverter
- + Double Glazed Windows & Sliding Doors
- + NBN Pack
- + Colourbond roof

<sup>\*</sup> Price listed is indicative only and does not include stamp duty, legal fees or conveyancing costs. Images may depict optional upgrades including fixtures, fencing, landscaping, features, facades, finishes and/or other items which are not included in the stated price. Further information overleaf. For further information, please talk to a New Homes Consultant or visit our website at https://www.gjgardner.com.au/house-and-land-pricing.