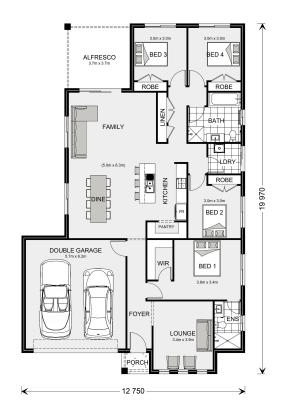

## **Woodridge 216**

15 Tabor street, Charlemont

Land Area: 448 m<sup>2</sup>

Contact Aarti Puri on 0416715676

## Inclusions:

- + Beach Facade
- + Express Inclusions range
- + 6.58 kw solar with 5kw inverter
- + Double Glazed Windows & Sliding Doors
- + NBN Pack
- + Colourbond roof

<sup>\*</sup> Price listed is indicative only and does not include stamp duty, legal fees or conveyancing costs. Images may depict optional upgrades including fixtures, fencing, landscaping, features, facades, finishes and/or other items which are not included in the stated price. Further information overleaf. For further information, please talk to a New Homes Consultant or visit our website at https://www.gjgardner.com.au/house-and-land-pricing.