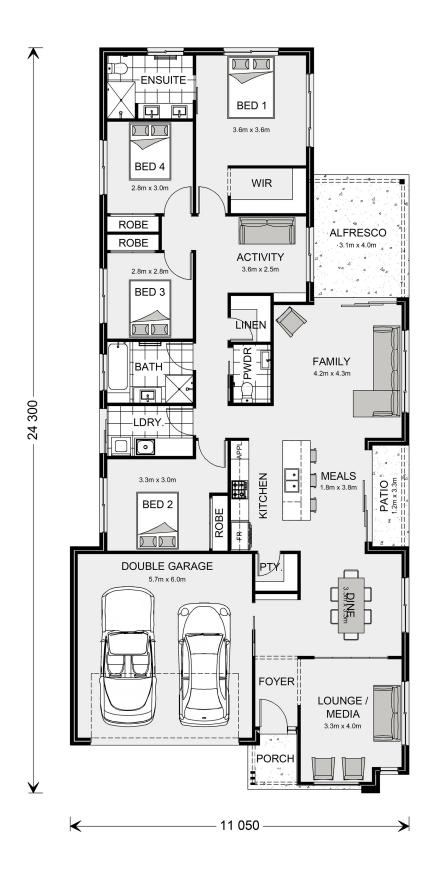

## Oceanside 230

636.1 Speckle Circuit, Sunbury

Land Area: 400 m<sup>2</sup>

Contact Josh Scicluna on 0468 360 935

## Inclusions:

- + Fully Electric Home with Reverse Cycle Heating and Cooling
- + BLACK Taps ,towel and toilet holder, shower screens & Door Handles from Builders Range included
- + 7 STAR ENERGY RATING Allowance
- + Site Cost Allowance
- + Free Standing Bath included
- + 20mm Stone through Kitchen and Bathrooms