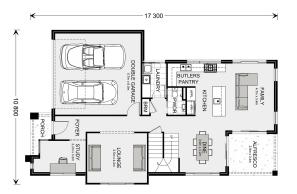

## Manhattan 252

<sup>\*</sup> Package price is based on Manhattan 252 standard floor plan and standard façade (may be smaller than façade shown). Package may be subject to developer's design review panel, council final approval and G.J. Gardner Homes procedure of purchase. Package price excludes stamp duty on land, legal fees and conveyancing costs (including 6 Legal/74189757\_2 transfer of title and searches). Prices are current as of December 21, 2024 and are inclusive of GST. Prices may change without notice. Packages are subject to availability. Package subject to two separate contracts relating to the building and the land respectively. Photographs may depict fixtures, finishes and features not supplied by G.J Gardner Homes. Excluded items may include but are not limited to landscaping items such as planter boxes, retaining walls, water features, pergolas, screens, driveways and decorative items such as fencing and outdoor kitchens or barbeques. Photographs may also depict inclusions not forming part of the standard design and which may be subject to additional costs. This design and illustration remains the property of G.J Gardner Homes and may not be reproduced in whole or in part without written consent. For detailed home pricing, please talk to a New Homes Consultant or visit our website at https://www.gjgardner.com.au/house-and-land-pricing. Pinnacle Home Builders PTY LTD trading as G.J. Gardner Homes - Hume. Builders License CDB-U60246.