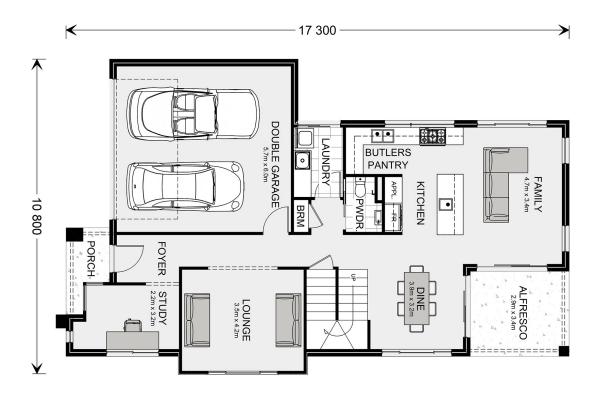

## Manhattan 252

<sup>\*</sup> Package price is based on Manhattan 252 standard floor plan and standard façade (may be smaller than façade shown). Package may be subject to developer's design review panel, council final approval and G.J. Gardner Homes procedure of purchase. Package price excludes stamp duty on land, legal fees and conveyancing costs (including 6 Legal/74189757\_2 transfer of title and searches). Prices are current as of December 21, 2024 and are inclusive of GST. Prices may change without notice. Packages are subject to availability. Package subject to two separate contracts relating to the building and the land respectively. Photographs may depict fixtures, finishes and features not supplied by G.J Gardner Homes. Excluded items may include but are not limited to landscaping items such as planter boxes, retaining walls, water features, pergolas, screens, driveways and decorative items such as fencing and outdoor kitchens or barbeques. Photographs may also depict inclusions not forming part of the standard design and which may be subject to additional costs. This design and illustration remains the property of G.J Gardner Homes and may not be reproduced in whole or in part without written consent. For detailed home pricing, please talk to a New Homes Consultant or visit our website at https://www.gjgardner.com.au/house-and-land-pricing. Pinnacle Home Builders PTY LTD trading as G.J. Gardner Homes - Hume. Builders License CDB-U60246.