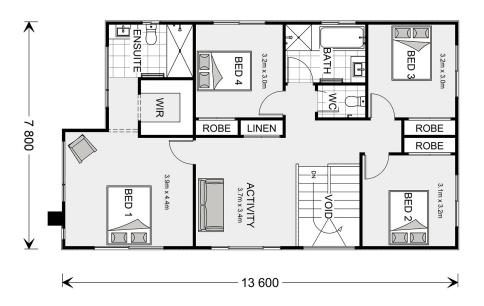

## Manhattan 252

## 636 Speckle Circuit, Sunbury

Land Area: 400 m<sup>2</sup>

Contact Josh Scicluna on 0468 360 935

<sup>\*</sup> Package price is based on Manhattan 252 standard floor plan and standard façade (may be smaller than façade shown). Package may be subject to developer's design review panel, council final approval and G.J. Gardner Homes procedure of purchase. Package price excludes stamp duty on land, legal fees and conveyancing costs (including 6 Legal/74189757\_2 transfer of title and searches). Prices are current as of December 21, 2024 and are inclusive of GST. Prices may change without notice. Packages are subject to availability. Package subject to two separate contracts relating to the building and the land respectively. Photographs may depict fixtures, finishes and features not supplied by G.J Gardner Homes. Excluded items may include but are not limited to landscaping items such as planter boxes, retaining walls, water features, pergolas, screens, driveways and decorative items such as fencing and outdoor kitchens or barbeques. Photographs may also depict inclusions not forming part of the standard design and which may be subject to additional costs. This design and illustration remains the property of G.J Gardner Homes and may not be reproduced in whole or in part without written consent. For detailed home pricing, please talk to a New Homes Consultant or visit our website at https://www.gjgardner.com.au/house-and-land-pricing. Pinnacle Home Builders PTY LTD trading as G.J. Gardner Homes - Hume. Builders License CDB-U60246.