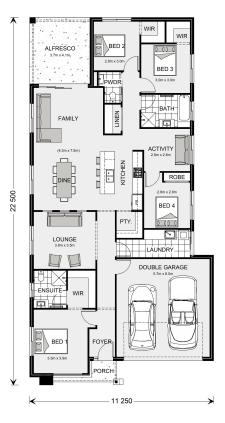

## **Bridgewater 225 (2022)**

⊨ 4 🗁 2 🚍 2

#### Inclusions:

- + Fully Electric Home with Reverse Cycle Heating and Cooling
- + BLACK Taps ,towel and toilet holder, shower screens & Door Handles from Builders Range included
- + 7 STAR ENERGY RATING Allowance
- + Site Cost Allowance
- + Free Standing Bath included
- + 20mm Stone through Kitchen and Bathrooms