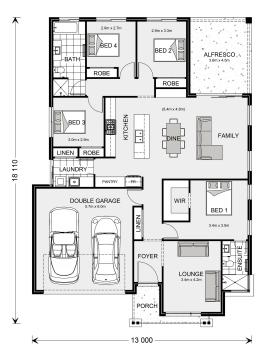

## House & Land Package

Vista 212

⊨ 4 🗁 2 🖨 2

Lot 640 Delta Cres, Wonthaggi Land Area: 404 m<sup>2</sup>

Contact Kylie Moloney on 0448458683

\* Price listed is indicative only and does not include stamp duty, legal fees or conveyancing costs. Images may depict optional upgrades including fixtures, fencing, landscaping, features, facades, finishes and/or other items which are not included in the stated price. Further information overleaf. For further information, please talk to a New Homes Consultant or visit our website at https://www.gjgardner.com.au/house-and-land-pricing.