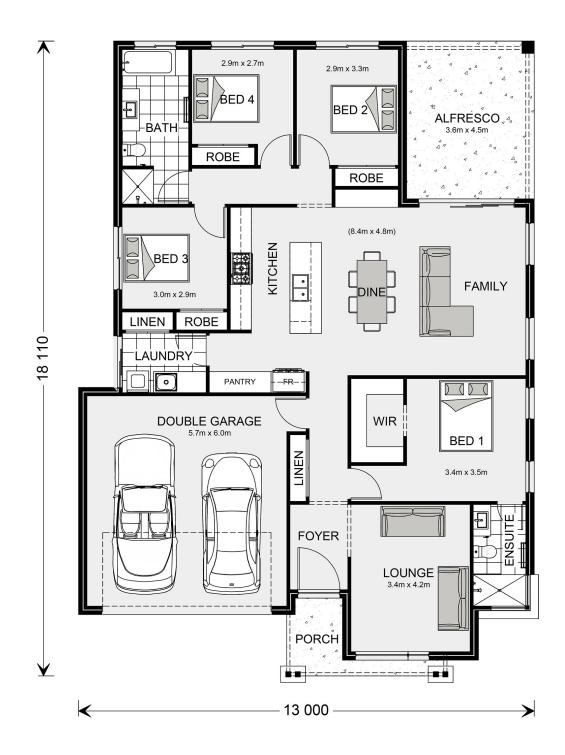

## House & Land Package

Vista 212

⊨ 4 🗁 2 🖨 2

Lot 640 Delta Cres, Wonthaggi Land Area: 404 m<sup>2</sup>

Contact Kylie Moloney on 0448458683

\* Price listed is indicative only and does not include stamp duty, legal fees or conveyancing costs. Images may depict optional upgrades including fixtures, fencing, landscaping, features, facades, finishes and/or other items which are not included in the stated price. Further information overleaf. For further information, please talk to a New Homes Consultant or visit our website at https://www.gjgardner.com.au/house-and-land-pricing.