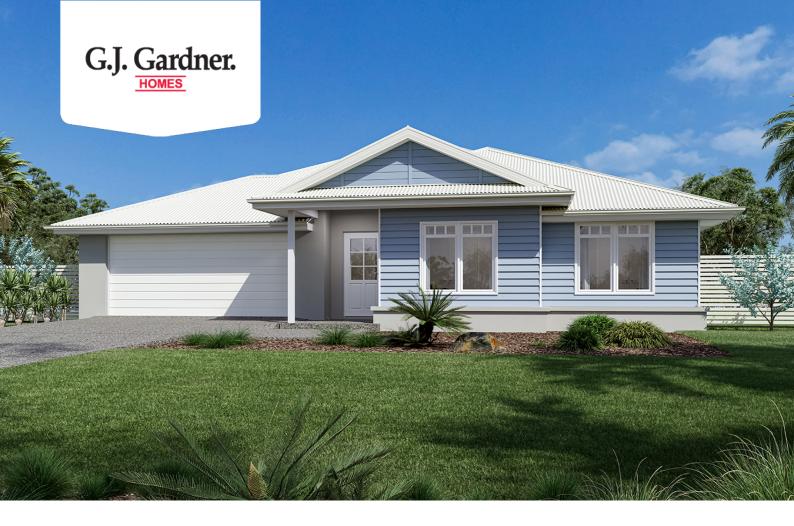

## **Broadwater 297**

**□** 5 **□** 2.5 **□** 2

642 Midland Highway, Huntly

Land Area: 1264 m<sup>2</sup>

Contact **Deb Wilson** on **0407 983 501** 

## Inclusions:

- + Hamptons Facade
- + Double Glazed Windows & Doors
- + Refrigerated Heating & Cooling
- + 2550 Ceiling Height
- + Blockout Blinds to Windows (excludes wet areas)
- + Site Allowance

<sup>\*</sup> Price listed is indicative only and does not include stamp duty, legal fees or conveyancing costs. Images may depict optional upgrades including fixtures, fencing, landscaping, features, facades, finishes and/or other items which are not included in the stated price. Further information overleaf. For further information, please talk to a New Homes Consultant or visit our website at https://www.gjgardner.com.au/house-and-land-pricing.