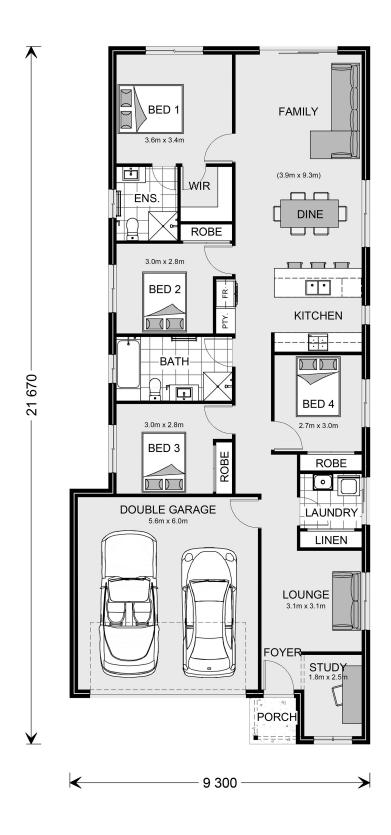

## Albany 177

15 Gao Circuit, Darley

Land Area: 363 m<sup>2</sup>

Contact David Buchanan on 0436 013 223

<sup>\*</sup> Package price is based on Albany 177 standard floor plan and standard façade (may be smaller than façade shown). Package may be subject to developer's design review panel, council final approval and G.J. Gardner Homes procedure of purchase. Package price excludes stamp duty on land, legal fees and conveyancing costs (including 6 Legal/74189757\_2 transfer of title and searches). Prices are current as of December 26, 2024 and are inclusive of GST. Prices may change without notice. Packages are subject to availability. Package subject to two separate contracts relating to the building and the land respectively. Photographs may depict fixtures, finishes and features not supplied by G.J Gardner Homes. Excluded items may include but are not limited to landscaping items such as planter boxes, retaining walls, water features, pergolas, screens, driveways and decorative items such as fencing and outdoor kitchens or barbeques. Photographs may also depict inclusions not forming part of the standard design and which may be subject to additional costs. This design and illustration remains the property of G.J Gardner Homes and may not be reproduced in whole or in part without written consent. For detailed home pricing, please talk to a New Homes Consultant or visit our website at https://www.gjgardner.com.au/house-and-land-pricing. Bacchus Marsh Homes Pty Ltd trading as G.J.Gardner Homes - Bacchus Marsh. Builders License DBM 36928.