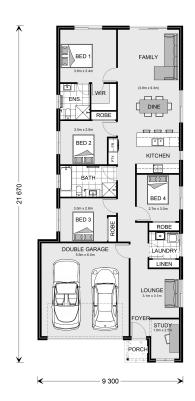

## Albany 177

15 Gao Circuit, Darley

Land Area: 363 m<sup>2</sup>

Contact David Buchanan on 0436 013 223

<sup>\*</sup> Package price is based on Albany 177 standard floor plan and standard façade (may be smaller than façade shown). Package may be subject to developer's design review panel, council final approval and G.J. Gardner Homes procedure of purchase. Package price excludes stamp duty on land, legal fees and conveyancing costs (including 6 Legal/74189757\_2 transfer of title and searches). Prices are current as of December 26, 2024 and are inclusive of GST. Prices may change without notice. Packages are subject to availability. Package subject to two separate contracts relating to the building and the land respectively. Photographs may depict fixtures, finishes and features not supplied by G.J Gardner Homes. Excluded items may include but are not limited to landscaping items such as planter boxes, retaining walls, water features, pergolas, screens, driveways and decorative items such as fencing and outdoor kitchens or barbeques. Photographs may also depict inclusions not forming part of the standard design and which may be subject to additional costs. This design and illustration remains the property of G.J Gardner Homes and may not be reproduced in whole or in part without written consent. For detailed home pricing, please talk to a New Homes Consultant or visit our website at https://www.gjgardner.com.au/house-and-land-pricing. Bacchus Marsh Homes Pty Ltd trading as G.J.Gardner Homes - Bacchus Marsh. Builders License DBM 36928.