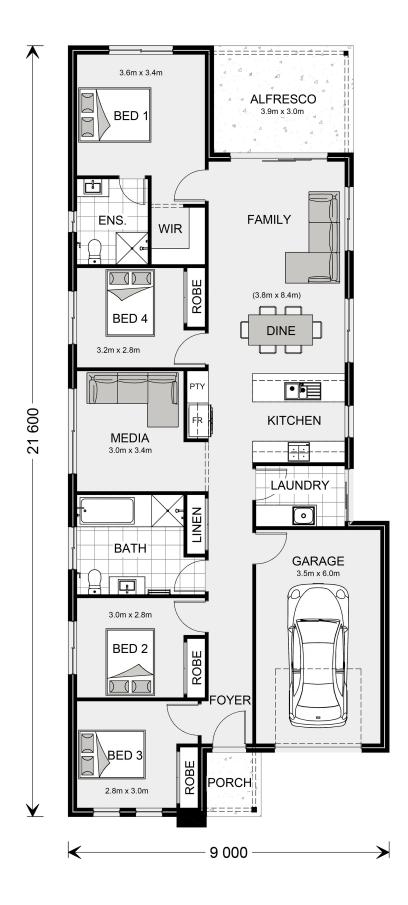

## Stoneleigh 175

⊨ 4 🗁 2 🚍 1

66 Clay Crescent, Rockbank

Land Area: 366 m<sup>2</sup>

Contact Sophia Demertzis on 0451 795 096

## Inclusions:

- + Land For Sale By: Paul Muscat Sweeney CS
- + Ability To Customise Design & Facade
- + Site Cost Allowance & Council Requirements Included
- + Express Build & Titled Land
- + Upgrade Package Available
- + High Quality Appliances & Fixtures Throughout