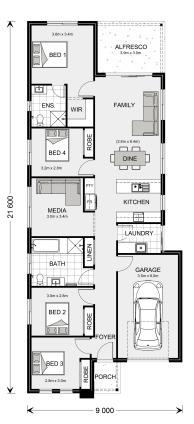

## Stoneleigh 175

⊨ 4 🗁 2 🚍 1

66 Clay Crescent, Rockbank

Land Area: 366 m<sup>2</sup>

Contact Sophia Demertzis on 0451 795 096

## Inclusions:

- + Land For Sale By: Paul Muscat Sweeney CS
- + Ability To Customise Design & Facade
- + Site Cost Allowance & Council Requirements Included
- + Express Build & Titled Land
- + Upgrade Package Available
- + High Quality Appliances & Fixtures Throughout